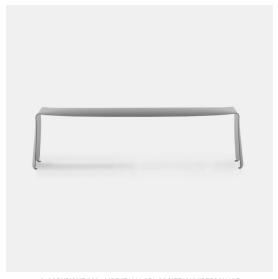

## LE BANC

#### INDOOR/OUTDOOR

An icon of lightweight and thinness, that fits easily in private residences, as well as in museums, public gardens, waiting rooms, community venues. Indoor and outdoor spaces, therefore for this bench with an aluminium soul, whose strong personality is due to the extraordinary flexibility of this material.

A bench that sends a continuity and compactness feeling since it is composed either of a single aluminium or white painted bent sheet, or gloss lacquered sheet in white, red or black. What strikes the most is the sheet: only 6 mm thick! With this creation, Xavier Lust harmoniously combined design, material and function, in a brilliant and original way.