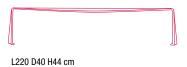

#### DIMENSIONS

The bench is available in 3 widths - L120, L170 and L220 - depth 40 cm, height 44 cm.

#### **LE BANC**

L120 D40 H44 cm