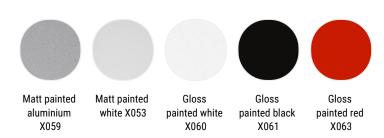

#### **STRUCTURE**

Bench in curved 6 mm thick aluminium, in the following finishes: matt painted white X053, matt painted aluminium X059, gloss painted white X060, gloss painted black X061, gloss painted red X065.

# Finish options

### **STRUCTURE**

#### Aluminium