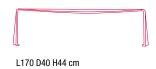

#### DIMENSIONS

The bench is available in 3 widths - L120, L170 and L220 - depth 40 cm, height 44 cm.