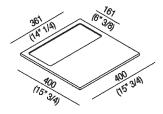

## TECHNICAL SPECIFICATION SHEET Accessories and extras trays Surf 40 cm ACOM0626\_

Soap dish / multipurpose tray 40 cm (15" 3/4) ACOM0626\_

Benedini Associati, 2006

| Width: | 40 cm | 15" 3/4 inches |
|--------|-------|----------------|
| Depth: | 40 cm | 15" 3/4 inches |

Note: Minimum order quantity: 3 pieces for any combination of item; for smaller quantities, add 20% surcharge.

## TECHNICAL SPECIFICATION SHEET Accessories and extras trays Surf 40 cm ACOM0626\_

15(19/32")

Main dimensions