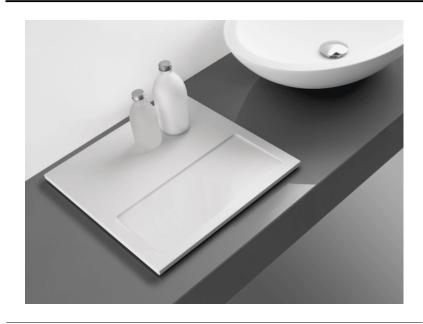

## Materials

Cristalplant® biobased

Marble

Soap dish/multipurpose trays in white Cristalplant® or in white Carrara marble, in black Marquina marble, in green Alpi marble or in dark Emperador marble; can be placed on countertops. They can also be placed on the Surf trays, made in the same material.