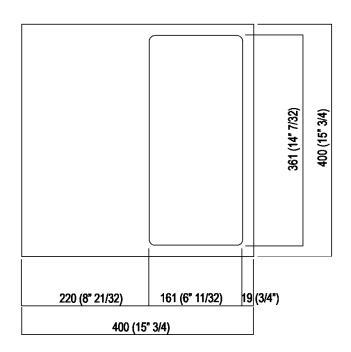

## TECHNICAL SPECIFICATION SHEET Accessories and extras trays Surf 40 cm ACOM0626\_

Soap dish / multipurpose tray 40 cm (15" 3/4) ACOM0626\_

Benedini Associati, 2006

| Width: | 40 cm | 15" 3/4 inches |
|--------|-------|----------------|
| Depth: | 40 cm | 15" 3/4 inches |

Note: Minimum order quantity: 3 pieces for any combination of item; for smaller quantities, add 20% surcharge.

## TECHNICAL SPECIFICATION SHEET Accessories and extras trays Surf 40 cm ACOM0626\_

15(19/32")

Main dimensions