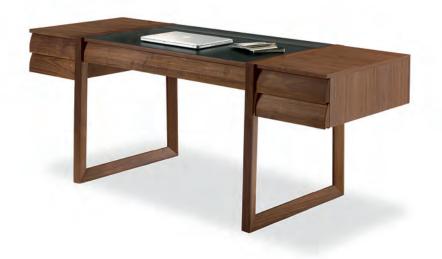

Writing desk with geometric design made of veneered blockboard, drawers assembled with dovetail joints and legs in solid wood. Available in two different versions.

| STANDARD VERSION: MIDDLE PART | OF THE TOP COVERED WITH LEAT | THER OLIMPIA (D5), AVAILABLE IN | THE OTHER COLOURS AS PER SAMPLES |
|-------------------------------|------------------------------|---------------------------------|----------------------------------|

### STRUCTURE IN SOLID WOOD.

MIDDLE PART OF THE TOP COVERED WITH LEATHER. STANDARD LEATHER MOD. "OLIMPIA" COLOUR CT 015 DARK BROWN. AVAILABLE IN THE OTHER COLOURS AS PER SAMPLES.

ON THE LEFT: TWO SINGLE DRAWERS. ON THE RIGHT: DRAWER WITH DOUBLE FRONT AND INTERNAL "SECRETAIRE" FLAP TOP.

#### STRUCTURE IN SOLID WOOD.

MIDDLE PART OF THE TOP COVERED WITH LEATHER. STANDARD LEATHER MOD. "OLIMPIA" COLOUR CT 015 DARK BROWN. AVAILABLE IN THE OTHER COLOURS AS PER SAMPLES ... ON THE LEFT: ONE DRAWER.