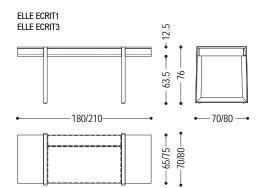

| CODE        | SIZE                 | A1 | A2 | A4 |
|-------------|----------------------|----|----|----|
| ELLE ECRIT  | W.180 x D.70 x H.76  | •  |    |    |
| ELLE ECRIT1 | W.180 x D.70 x H.76  |    |    |    |
| ELLE ECRIT2 | W.210 x D.380 x H.76 |    |    |    |
| ELLE ECRIT3 | W.210 x D.380 x H.76 |    |    |    |

#### ELLE ECRIT ELLE ECRIT2