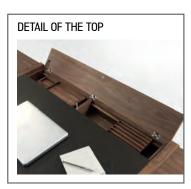

IN THE MIDDLE: ONE DRAWER AND SMALL FLAP TOP FITTED WITH PEN HOLDER CM. 20X12, LETTERS AND BUSINESS CARDS HOLDER CM. 36,9 X 12.

ON THE RIGHT: ONE DRAWER.

IN THE MIDDLE: ONE DRAWER AND SMALL FLAP TOP FITTED WITH PEN HOLDER CM. 20X12, LETTERS AND BUSINESS CARDS HOLDER

CM. 36,9 X 12.