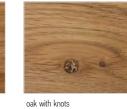

## **AVAILABLE FINISHES:**

- A1: walnut without knots, walnut with knots
- A2: oak without knots, oak with knots, cherry, maple A4: oak without knots pigmented: total black oak with knots pigmented: total black N.B.: pigmented surfaces only outside, inside oak

# WOOD

walnut with knots

cherry

maple

oak without knots pigmented: total black

oak with knots pigmented: total black