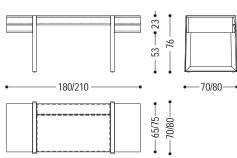

| CODE        | SIZE                 | A1 | A2 | A4 |
|-------------|----------------------|----|----|----|
| ELLE ECRIT  | W.180 x D.70 x H.76  | •  |    |    |
| ELLE ECRIT1 | W.180 x D.70 x H.76  |    |    |    |
| ELLE ECRIT2 | W.210 x D.380 x H.76 |    |    |    |
| ELLE ECRIT3 | W.210 x D.380 x H.76 |    |    |    |