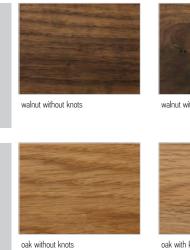

## **AVAILABLE FINISHES:**

- A1: walnut without knots, walnut with knots
- A2: oak without knots, oak with knots, cherry, maple A4: oak without knots pigmented: total black oak with knots pigmented: total black N.B.: pigmented surfaces only outside, inside oak

# WOOD

walnut with knots

cherry

maple

oak without knots pigmented: total black

oak with knots pigmented: total black