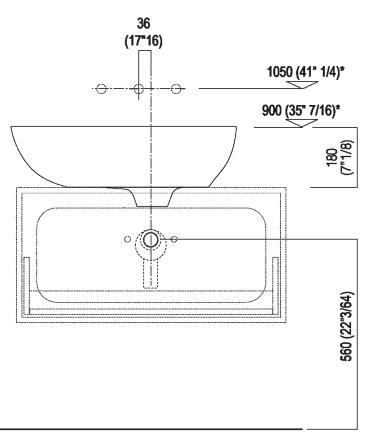

#### Installation notes: on countertop to be resede on cabinets

Drain for bottle trap and concealed waste trap