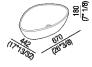

| Height:       | 18 cm           | 7" 1/8 inches                    |
|---------------|-----------------|----------------------------------|
| Width:        | 67 cm           | 26" 3/8 inches                   |
| Weight:       | 12 kg           | 26 lbs                           |
| Depth:        | 44.2 cm         | 17" 13/32 inches                 |
| Packaging:    | 73 x 50 x 30 cm | 28" 47/64 x 9" 11/16 x 11" 13/16 |
| Total weight: | 14 kg           | inches<br>31 lbs                 |

#### Main dimensions