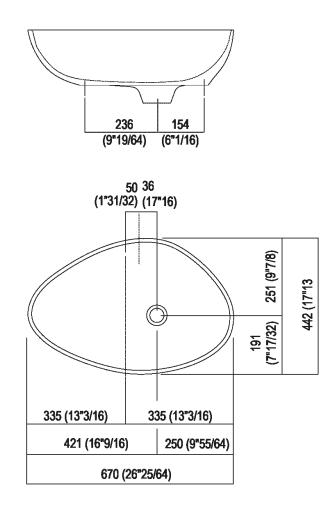

| Height:       | 18 cm           | 7" 1/8 inches                    |
|---------------|-----------------|----------------------------------|
| Width:        | 67 cm           | 26" 3/8 inches                   |
| Weight:       | 12 kg           | 26 lbs                           |
| Depth:        | 44.2 cm         | 17" 13/32 inches                 |
| Packaging:    | 73 x 50 x 30 cm | 28" 47/64 x 9" 11/16 x 11" 13/16 |
| Total weight: | 14 kg           | inches<br>31 lbs                 |

Note: The washbasin is also available in stone or marble types on demand. Price to<br/>be calculated.The above measurements refer to the Cristalplant®biobased version, for the marble version the measurements are:Weight: 35lbsPackaging: 28" 47/64 x 9" 11/16 x 11" 13/16Gross weight: 35 lbs

#### Main dimensions