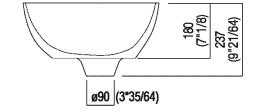

| Height:       | 18 cm           | 7" 1/8 inches                    |
|---------------|-----------------|----------------------------------|
| Width:        | 67 cm           | 26" 3/8 inches                   |
| Weight:       | 12 kg           | 26 lbs                           |
| Depth:        | 44.2 cm         | 17" 13/32 inches                 |
| Packaging:    | 73 x 50 x 30 cm | 28" 47/64 x 9" 11/16 x 11" 13/16 |
| Total weight: | 14 kg           | inches<br>31 lbs                 |

#### Main dimensions