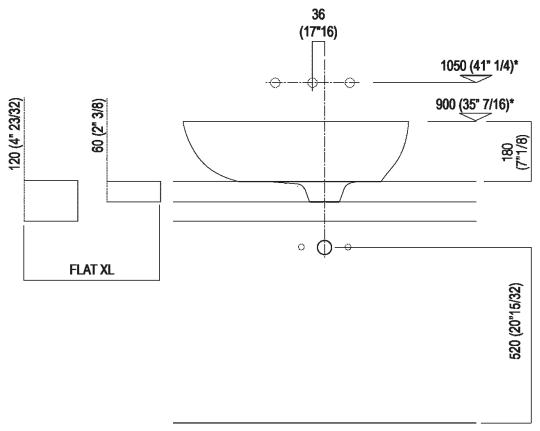

### Installation notes: on self-bearing countertop

Scarico per sifone a bottiglia Drain for bottle trap