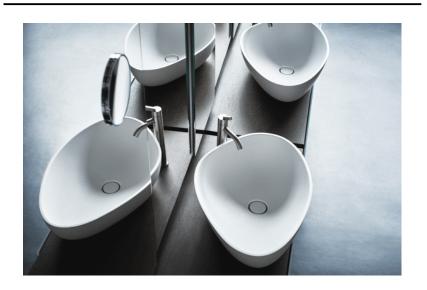

Over countertop washbasin with waste ACER1098L\_

Benedini Associati, 2014

Over countertop washbasin in Cristalplant® biobased or marble.

Shaped over countertop washbasin in white Cristalplant® biobased or in white Carrara marble, grey carnic marble or black Marquina marble, green Alpi marble or Emperador dark marble; without tap hole and overflow. Waste included with cap flush with the washbasin's inner surface, in the same finish like the washbasin.