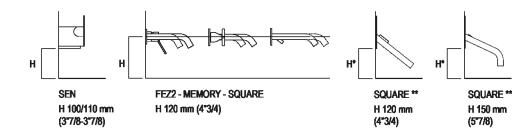

#### **POSIZIONE RUBINETTERIA / TAP POSITION**

Altezza consigliata / Recommended height

Filo superiore lavabo Upper wasbasin edge

\* ARUB1009D - ARUB1009C: H + 25 mm (1") \*\* Ad esaurimento/ While stocks last