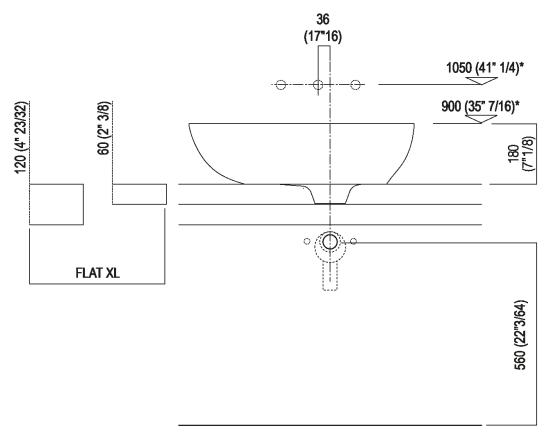

#### Installation notes: on countertop to be resede on cabinets

Drain for bottle trap and concealed waste trap