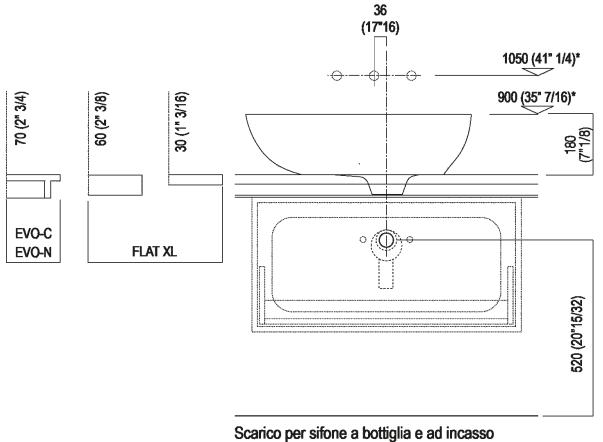

### Installation notes: on self-bearing countertop

Scarico per sifone ad incasso Drain for concealed waste trap