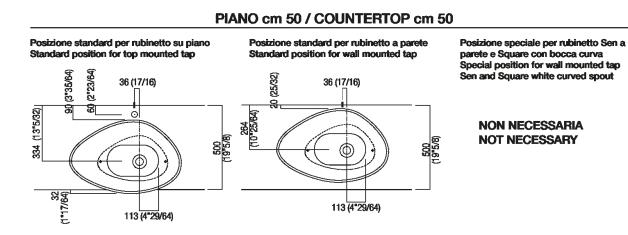

### Installation notes: on casing H 20 cm Lato

Scarico per sifone a bottiglia Drain for bottle trap

Holes for countertop washbasins and top mounted taps for top