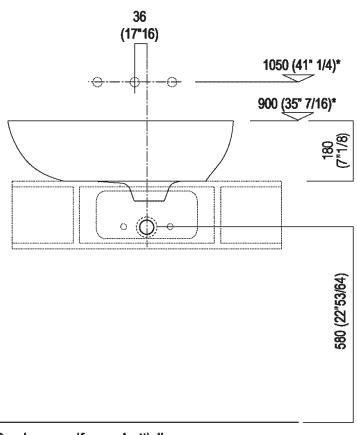

#### Main dimensions

#### **POSIZIONE RUBINETTERIA / TAP POSITION**

Altezza consigliata / Recommended height

Filo superiore lavabo Upper wasbasin edge

\* ARUB1009D - ARUB1009C: H + 25 mm (1") \*\* Ad esaurimento/ While stocks last