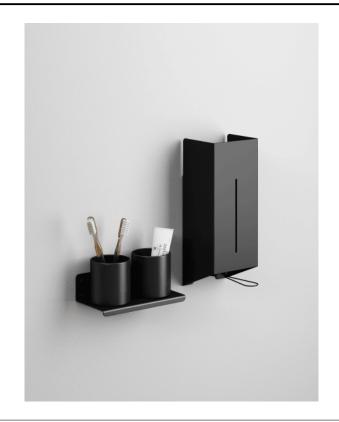

# TECHNICAL SPECIFICATION SHEET Accessories and extras dispensers Mach 2 dispenser sapone AMC20927\_

Liquid soap dispenser AMC20927\_

Konstantin Grcic, 2018

Wall mounted soap holder and liquid soap dispenser made of stainless steel, also suitable to be placed outdoor.

#### Materials

Stainless steel

Liquid soap dispenser realized in polished stainless steel, satin with polished edges or with opaque black finish (RAL9005).

| Height: | 31.5 cm | 12" 3/8 inches |
|---------|---------|----------------|
| Width:  | 12.3 cm | 4" 7/8 inches  |
| Depth:  | 10.7 cm | 4" 1/4 inches  |