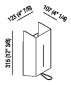

#### Materials

Stainless steel

Liquid soap dispenser realized in polished stainless steel, satin with polished edges or with opaque black finish (RAL9005).

| Height: | 31.5 cm | 12" 3/8 inches |
|---------|---------|----------------|
| Width:  | 12.3 cm | 4" 7/8 inches  |
| Depth:  | 10.7 cm | 4" 1/4 inches  |

### Main dimensions