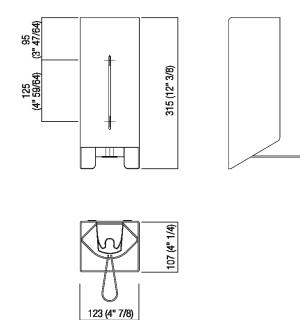

#### Materials

Stainless steel

Liquid soap dispenser realized in polished stainless steel, satin with polished edges or with opaque black finish (RAL9005).

| Height: | 31.5 cm | 12" 3/8 inches |
|---------|---------|----------------|
| Width:  | 12.3 cm | 4" 7/8 inches  |
| Depth:  | 10.7 cm | 4" 1/4 inches  |

### Main dimensions