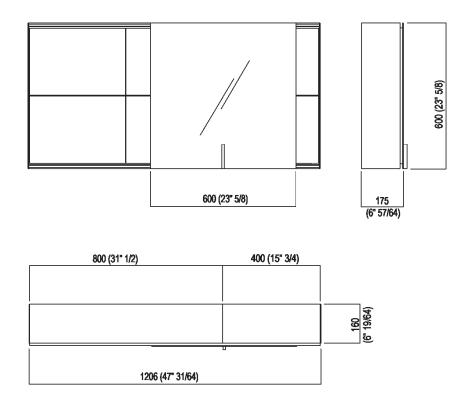

## TECHNICAL SPECIFICATION SHEET Mirrors with cabinet 027 AMOB027H6012\_

Mirror cabinet, width 120,6 cm (47" 1/2) AMOB027H6012\_

Benedini Associati, 2002

Cabinet with sliding mirror.

Wall mounted mirror cabinet in birch plywood with finish in natural, brown or dark oak veneer or in reconstituted wood, teak finish. Dividers and handles in polished or satin finish stainless steel; mirror door 3 mm (1/8") thick with safety film. Fixing kit included. The mirror is fixed to the wall by means of screws and wall plugs. The indicated prices are for the satin finish version; for the polished finish version, add 16% and replace in the order code the final letters SP with A.

|              | / | 1206 147 | 112 | <i>i</i> ¢ | 0.16"1/4) |
|--------------|---|----------|-----|------------|-----------|
| 600 (47"1/2) |   |          | /   |            |           |

| Height:    | 60 cm       | 23'' 5/8 inches |
|------------|-------------|-----------------|
| Width:     | 120.6 cm    | 47" 1/2 inches  |
| Weight:    | 37.2 kg     | 82 lbs          |
| Depth:     | 16 cm       | 6" 1/4 inches   |
|            |             |                 |
| Packaging: | multiplo cm | multiple inches |