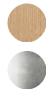

ugs. The indicated prices are for the satin finish version; for the polished finish version, add 16% and replace in the order code the final letters SP with A.

|              | / | 1206 147 | 112 | <i>i</i> ¢ | 0.16"1/4) |
|--------------|---|----------|-----|------------|-----------|
| 600 (47"1/2) |   |          | /   |            |           |

| Height:    | 60 cm       | 23'' 5/8 inches |
|------------|-------------|-----------------|
| Width:     | 120.6 cm    | 47" 1/2 inches  |
| Weight:    | 37.2 kg     | 82 lbs          |
| Depth:     | 16 cm       | 6" 1/4 inches   |
|            |             |                 |
| Packaging: | multiplo cm | multiple inches |

## Finishes



Natural oak

Brown oak

Dark oak

Reconstituted with teak finish

Polished

Satin finish

## Materials



Wood

Stainless steel





Main dimensions