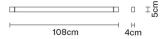

# :Fabbian

## PIVOT F39G0301

Vittorio Massimo





Dimensions



#### Description

Wall/ceiling lamp with white painted aluminium structure. Adjustable light fitting.

Voltage 24Vdc

Light source and alternative bulbs

C ADJUSTABL SYSTEM

IP40

LED 1x46W-3000K 2300lm Cri 90+

#### Material Aluminium

Available structure colours
White

Other colours available

Included accessories

Not included accessories Driver

Weight Lamp Net: 0.7 kg

Specs

EAC

**Packaging** Gross weight: 1.59 kg Volume: 0.01 m<sup>3</sup> Number of boxes: 1

### In the same family



Pictures, descriptions, dimensions and technical data have to be considered as purely indicative. While maintaining the basic characteristics of the product, the manufacturer reserves the right to make modifications at any time with the sole aim of improvement.