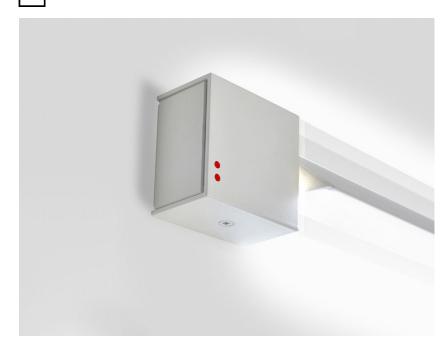

#### Description

Wall/ceiling lamp with white painted aluminium structure. Adjustable light fitting.

Voltage 24Vdc

Light source and alternative bulbs

C ADJUSTABL SYSTEM

IP40

LED 1x46W-3000K 2300lm Cri 90+

#### Material Aluminium

Available structure colours
White

Other colours available

Included accessories

Not included accessories Driver

Weight Lamp Net: 0.7 kg

Specs

EAC