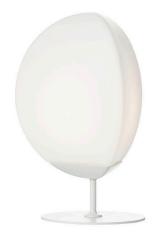

#### Dimensions

**Description** Table lamp with diffuser in satin-finish white blown glass and white painted Plexiglass<sup>®</sup> structure.

**Voltage** 220-240V Dimmable LED Trailing Edge

### Light source and alternative bulbs

LED 1x14W-3000K Cri 90 **Material** Glass - Plexiglass<sup>®</sup>

Available diffuser colours
White

White

Smoked

Included accessories

Weight Lamp Net: 3.2 kg **Packaging** Gross weight: 0 kg Volume: 0 m<sup>3</sup> Number of boxes: