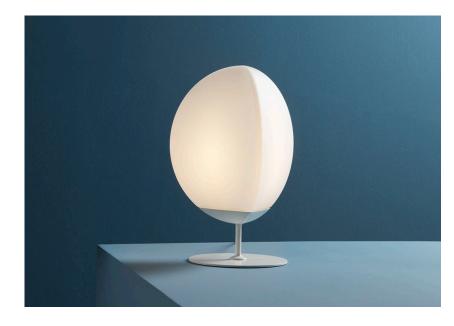

#### Dimensions

**Description** Table lamp with diffuser in satin-finish white blown glass and white painted Plexiglass<sup>®</sup> structure.

**Voltage** 220-240V Dimmable LED Trailing Edge

### Light source and alternative bulbs

LED 1x14W-3000K Cri 90 **Material** Glass - Plexiglass<sup>®</sup>

Available diffuser colours
White

White

Smoked

Included accessories

Weight Lamp Net: 3.2 kg **Packaging** Gross weight: 0 kg Volume: 0 m<sup>3</sup> Number of boxes: