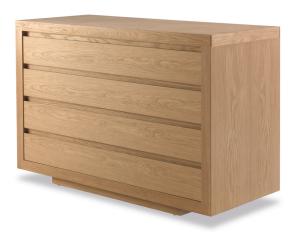

**KYOTO 6** C.R. & S. RIVA1920

Chest of drawers in blockboard and solid wood, with 4 drawers assembled with traditional dovetail joints.

## STANDARD VERSION: DRAWERS WITH GROOVED HANDLES IN THE FRONTS, ON METAL RUNNERS

| CODE    | SIZE                | A1 | A2 | A3 |
|---------|---------------------|----|----|----|
| КҮОТО 6 | W.120 x D.50 x H.80 |    |    |    |