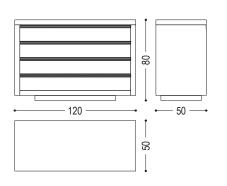

## STANDARD VERSION: DRAWERS WITH GROOVED HANDLES IN THE FRONTS, ON METAL RUNNERS

| CODE    | SIZE                | A1 | A2 | A3 |
|---------|---------------------|----|----|----|
| КҮОТО 6 | W.120 x D.50 x H.80 |    |    |    |