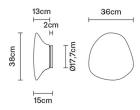

# :Fabbian

# LUMI

# F07G1701

Alberto Saggia & Valerio Sommella / D&G Studio







#### **Dimensions**



#### Description

Wall/ceiling lamp with diffuser in satin-finish white blown glass. Supporting structure made of metal or polyester reinforced with glass fibre, painted white.

Voltage 220-240V Socket

1xE27

Light source and alternative bulbs

cod. A10234C01

E27 1x13W - LED Max Watt. 100W Material

Glass - Metal

Available diffuser colours

White

Available structure colours

White

### Not included accessories

Bulb

Base for cluster F07 Z01 01

Weight Lamp Net: 3.29 kg

Packaging

Gross weight: 4.09 kg Volume: 0.05 m³ Number of boxes: 1

Specs

EAC

IP40

## In the same family





Ceiling