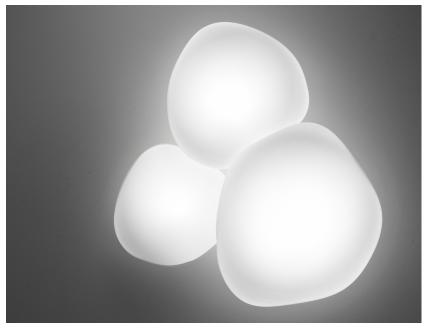

#### Description

Wall/ceiling lamp with diffuser in satin-finish white blown glass. Supporting structure made of metal or polyester reinforced with glass fibre, painted white.

Voltage 220-240V Socket

1xE27