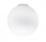

#### Description

Wall/ceiling lamp with diffuser in satin-finish white blown glass. Supporting structure made of metal or polyester reinforced with glass fibre, painted white.

Voltage 220-240V Socket

1xE27