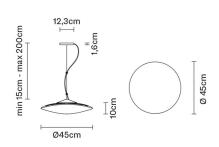

## Dimensions

**Voltage** 220-240V

Description

Dimmable LED TRIAC

Light source and alternative bulbs

the bottom. Black painted metal structure.

3000K Cri 80+

**Included accessories** LED Off-center cable fastener

Weight Lamp Net: 4.27 kg **Packaging** Gross weight: 6.1 kg Volume: 0.108 m<sup>3</sup> Number of boxes: 1 **Material** Glass - Metal

Available diffuser colours

Available structure colours