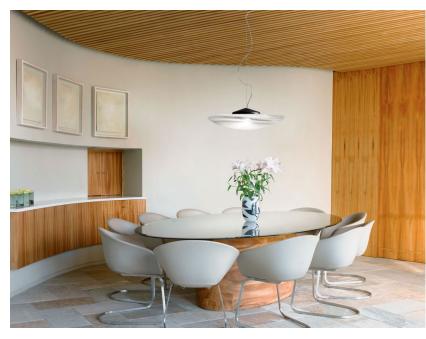

## LOOP F35A0100

**Constance Guisset** 

Pendant lamp with transparent blown glass diffuser, striped on the top part and sandblasted at

## Dimensions

**Voltage** 220-240V

Description

Dimmable LED TRIAC

Light source and alternative bulbs

the bottom. Black painted metal structure.

3000K Cri 80+

**Included accessories** LED Off-center cable fastener