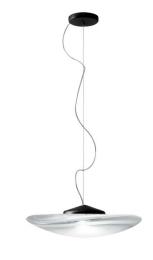

## LOOP F35A0100

**Constance Guisset** 

Pendant lamp with transparent blown glass diffuser, striped on the top part and sandblasted at