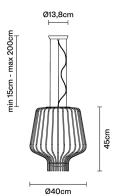

# **:** Fabbian

### SAYA **F47A0900**

Gio Minelli & Marco Fossati



**Description** Pendant lamp with transparent blown glass diffuser with rust-plated metal structure.



#### Dimensions



**Voltage** 220-240V

Socket 1xE27

## Light source and alternative bulbs cod. A10231C01

E27 1x22W - LED Max Watt. 150W

Not included accessories Bulb

Weight Lamp Net: 0 kg

**Packaging** Gross weight: 0 kg Volume: 0 m<sup>3</sup> Number of boxes: 2

#### **Material** Glass - Metal

#### Available diffuser colours

- Transparent
  - Other colours available

#### Available structure colours

- Satin-finish burnished
- Other colours available

#### In the same family



Specs

Pictures, descriptions, dimensions and technical data have to be considered as purely indicative. While maintaining the basic characteristics of the product, the manufacturer reserves the right to make modifications at any time with the sole aim of improvement