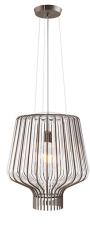

### SAYA **F47A0900**

Gio Minelli & Marco Fossati

**Description** Pendant lamp with transparent blown glass diffuser with rust-plated metal structure.

#### Dimensions

**Voltage** 220-240V

Socket 1xE27