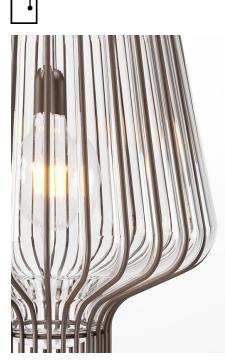

### SAYA **F47A0900**

Gio Minelli & Marco Fossati

**Description** Pendant lamp with transparent blown glass diffuser with rust-plated metal structure.