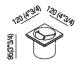

Range of accessories and lights. Support elements in stainless steel with satin or polished finish, and elements in white Cristalplant®.

| Height: | 9.5 cm | 5" 7/8 inches |
|---------|--------|---------------|
| Width:  | 12 cm  | 4" 3/4 inches |
| Depth:  | 12 cm  | 4" 3/4 inches |

## TECHNICAL SPECIFICATION SHEET Accessories and extras toothbrush holders 369 A369213Z

Main dimensions