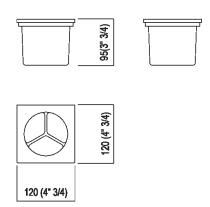

Range of accessories and lights. Support elements in stainless steel with satin or polished finish, and elements in white Cristalplant®.

| Height: | 9.5 cm | 5" 7/8 inches |
|---------|--------|---------------|
| Width:  | 12 cm  | 4" 3/4 inches |
| Depth:  | 12 cm  | 4" 3/4 inches |

## TECHNICAL SPECIFICATION SHEET Accessories and extras toothbrush holders 369 A369213Z

Main dimensions