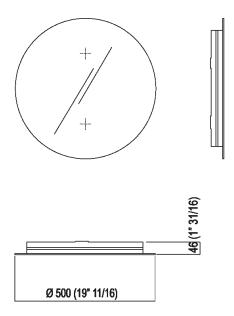

## TECHNICAL SPECIFICATION SHEET Mirrors with light Bucatini ABUC0178L

Round mirror with LED lighting ABUC0178L

Fabio Bortolani, Ermanno Righi, 1997

Mirror supported by a wire cable with LED lighting.

Round wall mounted mirror with polished edge. Complete with fixing kit. The mirror is fixed to the wall by means of screws and wall plugs.

| Diameter: | 50 cm | 19" 5/8 inches |
|-----------|-------|----------------|
| Depth:    | 6 cm  | 2" 3/8 inches  |

Note: 48W - 220V - CE - F

www.agapedesign.it Agape srl © 2023 — Page 1