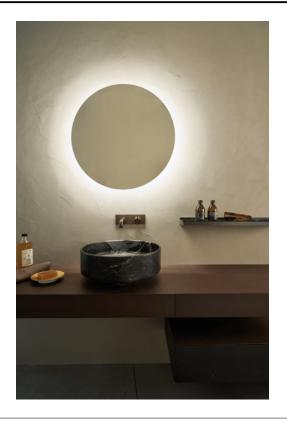

## TECHNICAL SPECIFICATION SHEET Mirrors with light Bucatini ABUC0178L

Round mirror with LED lighting ABUC0178L

Fabio Bortolani, Ermanno Righi, 1997

Mirror supported by a wire cable with LED lighting.

Round wall mounted mirror with polished edge. Complete with fixing kit. The mirror is fixed to the wall by means of screws and wall plugs.