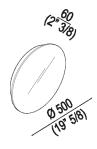

| Diameter: | 50 cm | 19" 5/8 inches |
|-----------|-------|----------------|
| Depth:    | 6 cm  | 2" 3/8 inches  |

Note: 48W - 220V - CE - F

www.agapedesign.it Agape srl © 2023 — Page 1

## Main dimensions