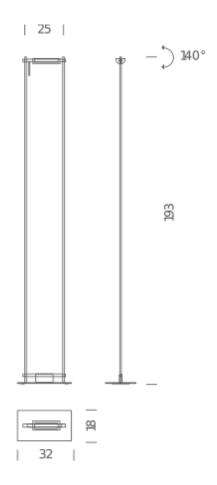

## LAMPING

Source R7s (114mm)
Total power 250W

Emission orientable, 140°
Switching dimmable
Tension 230V

Materials metal + plastic

Notes orientable 140°, dimmer on cable, cable length 2,3m

Net lamp weight 8,7 kg

Codes Structure/Diffuser

LOG KNN 25 black/black

**PACKAGE** 

Package 01 Dimension: 25x40x8 cm / Gross weight: 7 kg
Package 02 Dimension: 31x17x198 cm / Gross weight: 4,7 kg

Certificazioni

**C € EH**[

**LAMPING** 

Source LED board Total power 16W

Emission orientable, 140°
Switching dimmable
Tension 230V
Color temperature 2700K

Luminous flux 1380lm (source luminous flux)

Typ CRI 85 Energy class A+

Materials metal + plastic

Notes orientable 140°, dimmer on cable, cable length 3m

Net lamp weight 7,3 kg

Codes Structure/Diffuser

LOG LNN 21 black/black

**PACKAGE** 

Package 01 Dimension: 25x40x8 cm / Gross weight: 7 kg
Package 02 Dimension: 31x17x198 cm / Gross weight: 3,2 kg