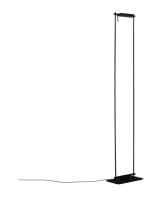

## LOGO FLOOR

Mario Barbaglia

Floor, wall and ceiling LED and halogen lamps with adjustable head, in aluminium and printed ABS. In the LED version the perforated reflector is painted in black. Available in black. Widespread adjustable light, dimmable.