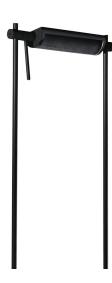

## LOGO FLOOR

Mario Barbaglia

Floor, wall and ceiling LED and halogen lamps with adjustable head, in aluminium and printed ABS. In the LED version the perforated reflector is painted in black. Available in black. Widespread adjustable light, dimmable.