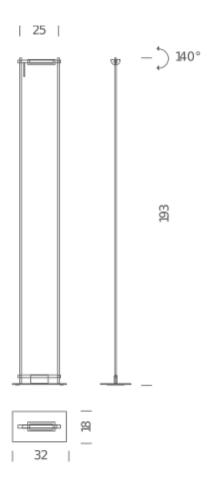

## LAMPING

Source R7s (114mm)
Total power 250W

Emission orientable, 140°
Switching dimmable
Tension 230V

Materials metal + plastic

Notes orientable 140°, dimmer on cable, cable length 2,3m

Net lamp weight 8,7 kg

Codes Structure/Diffuser

LOG KNN 25 black/black

**PACKAGE** 

Package 01 Dimension: 25x40x8 cm / Gross weight: 7 kg
Package 02 Dimension: 31x17x198 cm / Gross weight: 4,7 kg

Certificazioni

**C € EH**[

**LAMPING** 

Source LED board Total power 16W

Emission orientable, 140°
Switching dimmable
Tension 230V
Color temperature 2700K

Luminous flux 1380lm (source luminous flux)

Typ CRI 85 Energy class A+

Materials metal + plastic

Notes orientable 140°, dimmer on cable, cable length 3m

Net lamp weight 7,3 kg

Codes Structure/Diffuser

LOG LNN 21 black/black

**PACKAGE** 

Package 01 Dimension: 25x40x8 cm / Gross weight: 7 kg
Package 02 Dimension: 31x17x198 cm / Gross weight: 3,2 kg