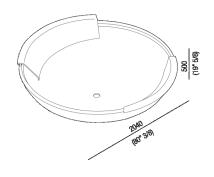

| Height:       | 50 cm             | 19" 5/8 inches                     |
|---------------|-------------------|------------------------------------|
| Diameter:     | 204 cm            | 80" 3/8 inches                     |
| Weight:       | 254 kg            | 560 lbs                            |
| Capacity:     | 880 I             | 232 gal                            |
| Packaging:    | 210 x 210 x 55 cm | 82" 5/8 x 82" 5/8 x 21" 5/8 inches |
| Total weight: | 424 kg            | 935 lbs                            |

## Main dimensions