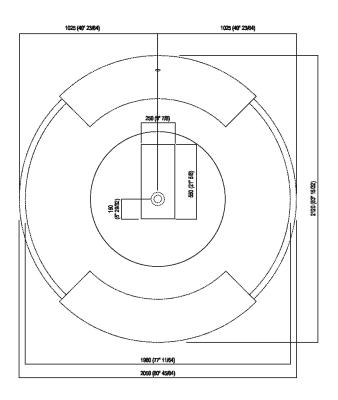

| 204 cm            | 80" 3/8 inches                     |
| Weight:       | 254 kg            | 560 lbs                            |
| Capacity:     | 880 I             | 232 gal                            |
| Packaging:    | 210 x 210 x 55 cm | 82" 5/8 x 82" 5/8 x 21" 5/8 inches |
| Total weight: | 424 kg            | 935 lbs                            |

Note: Approximate height, considering the piece's manual production; take into account a tolerance of mm +60/-30 (+2"3/8 / -1"1/4)

### Finishes



White/dark grey



White

#### Materials



Stainless steel



## TECHNICAL SPECIFICATION SHEET Bathtubs free-standing Ufo Outdoor AVAS0906DEZG



## Main dimensions









# TECHNICAL SPECIFICATION SHEET Bathtubs free-standing Ufo Outdoor AVAS0906DEZG



## **Dimensions for recess**