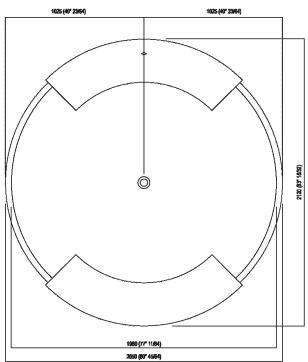

## Main dimensions

| Height:       | 50 cm             | 19" 5/8 inches                     |
|---------------|-------------------|------------------------------------|
| Diameter:     | 204 cm            | 80" 3/8 inches                     |
| Weight:       | 254 kg            | 560 lbs                            |
| Capacity:     | 880 I             | 232 gal                            |
| Packaging:    | 210 x 210 x 55 cm | 82" 5/8 x 82" 5/8 x 21" 5/8 inches |
| Total weight: | 424 kg            | 935 lbs                            |