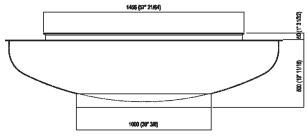

## Main dimensions

| Height:       | 50 cm             | 19" 5/8 inches                     |
|---------------|-------------------|------------------------------------|
| Diameter:     | 204 cm            | 80" 3/8 inches                     |
| Weight:       | 254 kg            | 560 lbs                            |
| Capacity:     | 880 I             | 232 gal                            |
| Packaging:    | 210 x 210 x 55 cm | 82" 5/8 x 82" 5/8 x 21" 5/8 inches |
| Total weight: | 424 kg            | 935 lbs                            |