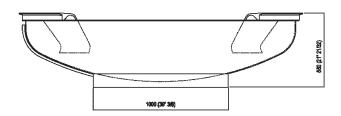

## **Dimensions for recess**

| Height:       | 50 cm             | 19" 5/8 inches                     |
|---------------|-------------------|------------------------------------|
| Diameter:     | 204 cm            | 80" 3/8 inches                     |
| Weight:       | 254 kg            | 560 lbs                            |
| Capacity:     | 880 I             | 232 gal                            |
| Packaging:    | 210 x 210 x 55 cm | 82" 5/8 x 82" 5/8 x 21" 5/8 inches |
| Total weight: | 424 kg            | 935 lbs                            |