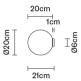

# : Fabbian

### LUMI

## F07G2701

Alberto Saggia & Valerio Sommella / D&G Studio







#### **Dimensions**



### Description

Wall/ceiling lamp with diffuser in satin-finish white blown glass. Supporting structure made of metal or polyester reinforced with glass fibre, painted white.

Voltage

220-240V

Socket

Light source and alternative bulbs

cod. A11010C01

cod. A11004C20

G9 1x3,5W - LED Max Watt. 60W

G9 1x60W **HSGST** 

Material

Glass - Grivory®

Available diffuser colours

White

Available structure colours

White

Not included accessories

Bulb

Weight Lamp

Net: 0.74 kg

**Packaging** 

Gross weight: 0.94 kg Volume: 0.02 m<sup>3</sup> Number of boxes: 1

**Specs** 

EAC

IP44

In the same family



Multiple pendant





Wall





Ceiling