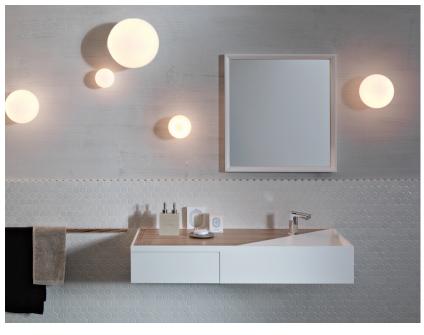

### Description

Wall/ceiling lamp with diffuser in satin-finish white blown glass. Supporting structure made of metal or polyester reinforced with glass fibre, painted white.

Voltage

220-240V

Socket

Light source and alternative bulbs

**Specs** 

EAC

IP44

In the same family

Multiple pendant

Wall

Ceiling