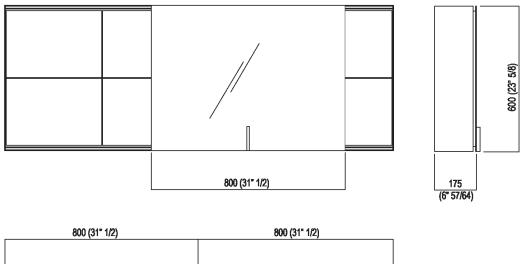

## TECHNICAL SPECIFICATION SHEET Mirrors with cabinet 027 AMOB027H6016\_

Mirror cabinet, width 160,6 cm (63" 1/4) AMOB027H6016\_

Benedini Associati, 2002

Cabinet with sliding mirror.

Wall mounted mirror cabinet in birch plywood with finish in natural, brown or dark oak veneer or in reconstituted wood, teak finish. Dividers and handles in polished or satin finish stainless steel; mirror door 3 mm (1/8") thick with safety film. Fixing kit included. The mirror is fixed to the wall by means of screws and wall plugs. The indicated prices are for the satin finish version; for the polished finish version, add 16% and replace in the order code the final letters SP with A.

| Height:              | 60 cm                | 23'' 5/8 inches                  |
|----------------------|----------------------|----------------------------------|
| Width:               | 160.6 cm             | 63" 1/4 inches                   |
| Weight:              | 46.6 kg              | 102 lbs                          |
|                      |                      |                                  |
| Depth:               | 16 cm                | 6" 1/4 inches                    |
| Depth:<br>Packaging: | 16 cm<br>multiplo cm | 6" 1/4 inches<br>multiple inches |

Main dimensions