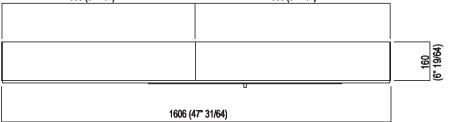

| Height:              | 60 cm                | 23'' 5/8 inches                  |
|----------------------|----------------------|----------------------------------|
| Width:               | 160.6 cm             | 63" 1/4 inches                   |
| Weight:              | 46.6 kg              | 102 lbs                          |
|                      |                      |                                  |
| Depth:               | 16 cm                | 6" 1/4 inches                    |
| Depth:<br>Packaging: | 16 cm<br>multiplo cm | 6" 1/4 inches<br>multiple inches |

Main dimensions