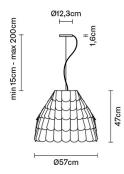

# **:**Fabbian

### ROOFER **F12A0101**

Benjamin Hubert





Pendant lamp with scales made of semi-rigid rubbery material. The lower part is closed by a

### Dimensions



**Voltage** 220-240V

fabbric disk diffuser.

Socket 1xE27

## Light source and alternative bulbs cod. A10231C01

E27 1x22W - LED Max Watt. 205W

Not included accessories Bulb

Weight Lamp Net: 4.36 kg **Packaging** Gross weight: 8.66 kg Volume: 0.373 m<sup>3</sup> Number of boxes: 7

### Material

Polypropylene - Metal

### Available diffuser colours

White

Other colours available

Available structure colours

White

### In the same family



Pendant Pendant

Specs

Fabbian s.r.l. | via Santa Brigida 50, 31023 Castelminio di Resana (TV) Italy | tel. +39 0423 4848 | fax +39 0423 484395 | www.fabbian.com | info@fabbian.com

Pictures, descriptions, dimensions and technical data have to be considered as purely indicative. While maintaining the basic characteristics of the product, the manu