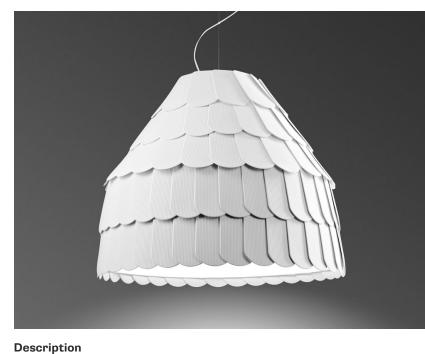

### ROOFER **F12A0101**

Benjamin Hubert

Pendant lamp with scales made of semi-rigid rubbery material. The lower part is closed by a