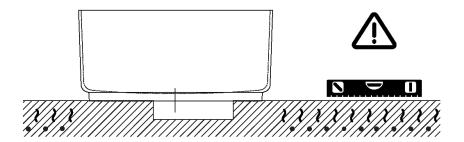

Note

La vasca deve essere installata su un pavimento perfettamente piano. The bathtub must be positioned on a flat floor surface.

E' necessario predisporre a pavimento un pozzetto. It is necessary to prepare a recess in the floor.

Evitare di realizzare impianti di riscaldamento nell'area sottostante la vasca. Avoid the installation of floor heating plants in the area under the bathtub.