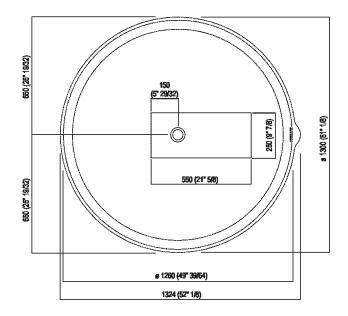

### **Dimensions for wall mounted taps**

|        |                                            | A*              | B**           |
|--------|--------------------------------------------|-----------------|---------------|
| FEZ 2  | (AFEZ027)                                  | 750 (29" 17/32) | -             |
| FEZ    | (ARUB050000L, ARUB051000L, ARUB150000C,    | 750 (29" 17/32) | -             |
|        | ARUB151000C, ARUB190000C, ARUB191000C)     |                 |               |
| MEMORY | (AMEM342, AMEM324, AMEM343, ARUB1077S,     |                 |               |
|        | ARUB1040S)                                 | 750 (29" 17/32) | -             |
| SQUARE | (ARUB1117, ARUB1118, ARUB0932N, ARUB0933N) | -               | 700 (27"9/16) |
| SEN    | (ASEN0912V)                                | -               | 700 (27*9/16) |

inserasse gruppo / axial distance for tap
filo inferiore gruppo / Tap's lower edge