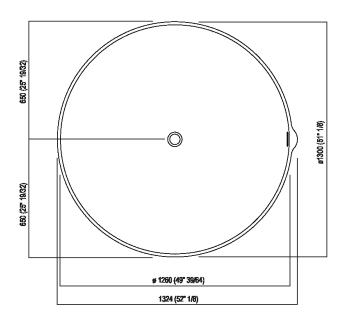

| Height:       | 60 cm             | 23" 5/8 inches                     |  |
|---------------|-------------------|------------------------------------|--|
| Diameter:     | 130 cm            | 51" 1/8 inches                     |  |
| Weight:       | 132 kg            | 291 lbs                            |  |
| Capacity:     | 520 I             | 137 gal                            |  |
| Packaging:    | 143 x 143 x 68 cm | 56" 2/8 x 56" 2/8 x 26" 6/8 inches |  |
| Total weight: | 231 kg            | 509 lbs                            |  |

### Main dimensions

**Dimensions for recess** 