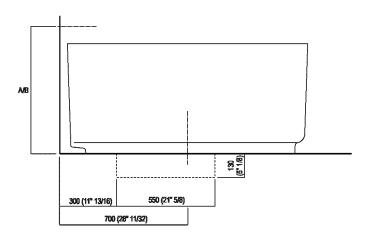

## **Dimensions for freestanding spouts**

|        |                                    | A          | В             | С               | D                        |
|--------|------------------------------------|------------|---------------|-----------------|--------------------------|
| FEZ2   | (ARUB140, ARUB141, AFE026)         | 80 (3"1/8) | 188 (7"13/32) | 435 (17" 1/8)   | 835 (32" 7/8)            |
| FEZ    | (ARUB145, ARUB170)                 | 80 (3"1/8) | 188 (7"13/32) | 435 (17" 1/8)   | 835 (32" 7/8)            |
| MEMORY | (AMEM327, AMEM325, ARUB1078,       | 80 (3"1/8) | 188 (7"13/32) | 435 (17" 1/8)   | 835 (32" 7/8)            |
|        | ARUB1072, ARUB1033)                |            |               |                 |                          |
| SQUARE | (ARUB1112, ARUB1115, ARUB0961L,    | 80 (3"1/8) | 188 (7"13/32) | 435 (17" 1/8)   | 835 (32" 7/8)            |
|        | ARUB0934L, ARUB0935NL, ARUB0936NL, |            |               |                 |                          |
|        | ARUB0952L)                         |            |               |                 |                          |
| SEN    | (ASEN0911, ASEN0977)               | 80 (3"1/8) | 170 (6"11/16) | 417 (16" 27/64) | 817 (32" 11 <i>[</i> 64) |