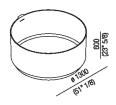

| Height:       | 60 cm             | 23" 5/8 inches                     |  |
|---------------|-------------------|------------------------------------|--|
| Diameter:     | 130 cm            | 51" 1/8 inches                     |  |
| Weight:       | 132 kg            | 291 lbs                            |  |
| Capacity:     | 520 I             | 137 gal                            |  |
| Packaging:    | 143 x 143 x 68 cm | 56" 2/8 x 56" 2/8 x 26" 6/8 inches |  |
| Total weight: | 231 kg            | 509 lbs                            |  |