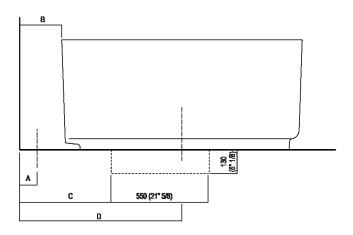

### Main dimensions

**Dimensions for recess** 

## **Dimensions for freestanding spouts**

|        |                                    | A          | В             | С               | D                        |
|--------|------------------------------------|------------|---------------|-----------------|--------------------------|
| FEZ2   | (ARUB140, ARUB141, AFE026)         | 80 (3"1/8) | 188 (7"13/32) | 435 (17" 1/8)   | 835 (32" 7/8)            |
| FEZ    | (ARUB145, ARUB170)                 | 80 (3"1/8) | 188 (7"13/32) | 435 (17" 1/8)   | 835 (32" 7/8)            |
| MEMORY | (AMEM327, AMEM325, ARUB1078,       | 80 (3"1/8) | 188 (7"13/32) | 435 (17" 1/8)   | 835 (32" 7/8)            |
|        | ARUB1072, ARUB1033)                |            |               |                 |                          |
| SQUARE | (ARUB1112, ARUB1115, ARUB0961L,    | 80 (3"1/8) | 188 (7"13/32) | 435 (17" 1/8)   | 835 (32" 7/8)            |
|        | ARUB0934L, ARUB0935NL, ARUB0936NL, |            |               |                 |                          |
|        | ARUB0952L)                         |            |               |                 |                          |
| SEN    | (ASEN0911, ASEN0977)               | 80 (3"1/8) | 170 (6"11/16) | 417 (16" 27/64) | 817 (32" 11 <i>[</i> 64) |