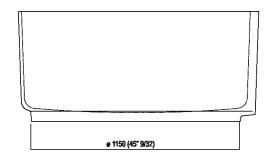

### Main dimensions

**Dimensions for recess** 

Note

La vasca deve essere installata su un pavimento perfettamente piano. The bathtub must be positioned on a flat floor surface.

E' necessario predisporre a pavimento un pozzetto. It is necessary to prepare a recess in the floor.

Evitare di realizzare impianti di riscaldamento nell'area sottostante la vasca. Avoid the installation of floor heating plants in the area under the bathtub.