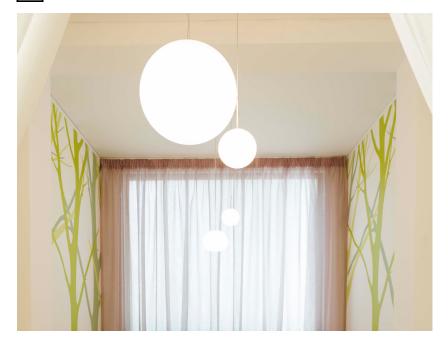

## F07A1901

Alberto Saggia & Valerio Sommella / D&G Studio

#### Description

Pendant lamp with diffuser in satin-finish white blown glass. Supporting structure made of metal or polyester reinforced with glass fibre, painted white.

Voltage

220-240V

Socket

Light source and alternative bulbs