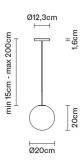

# : Fabbian

### LUMI

## F07A1901

Alberto Saggia & Valerio Sommella / D&G Studio





### **Dimensions**



#### Description

Pendant lamp with diffuser in satin-finish white blown glass. Supporting structure made of metal or polyester reinforced with glass fibre, painted white.

Voltage

220-240V

Socket

Light source and alternative bulbs

cod. A11010C01

cod. A11004C20

G9 1x3,5W - LED Max Watt. 60W

G9 1x60W **HSGST** 

Material

Glass - Metal

Available diffuser colours

White

Available structure colours

White

Included accessories

Off-center cable fastener

Not included accessories

Bulb

Weight Lamp

Net: 1.04 kg

**Packaging** 

Gross weight: 1.24 kg Volume: 0.02 m<sup>3</sup>

Number of boxes: 1

**Specs** 

EAC

IP40

In the same family



Table







Multiple

Ceiling



Wall/ceiling