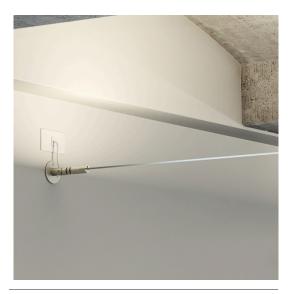

## METRO F49G0135

Technical Design

Wall and ceiling lamp with stainless steel structure. The LED strip can be set up to create direct

Dimensions

Voltage

24Vdc

Light source and alternative bulbs

or indirect light. The strip can be cut to measure.

LED 1x116W-3000K Cri 90+