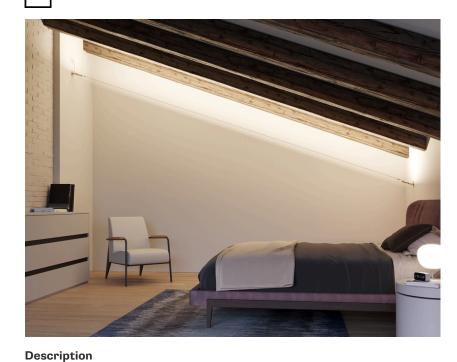

## METRO F49G0135

Technical Design

Wall and ceiling lamp with stainless steel structure. The LED strip can be set up to create direct

Dimensions

Voltage

24Vdc

Light source and alternative bulbs

or indirect light. The strip can be cut to measure.