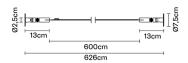

## METRO F49G0135

Technical Design

Wall and ceiling lamp with stainless steel structure. The LED strip can be set up to create direct

Dimensions

Voltage

24Vdc

Light source and alternative bulbs

or indirect light. The strip can be cut to measure.