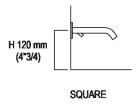

# TECHNICAL SPECIFICATION SHEET Washbasins wall mounted Carrara Outdoor ACER0730ESPG

Tap position, recommended height