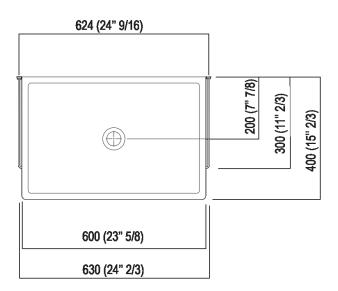

cludes waste capin the same washbasin finish (.MET0563).

| inishes |  | Height:   | 63 cm | 24" 3/4 inches |
|---------|--|-----------|-------|----------------|
| Inishes |  | Diameter: | 16 cm | 6" 1/4 inches  |
|         |  | Weight:   | 34 kg | 75 lbs         |
|         |  | Depth:    | 40 cm | 15" 3/4 inches |
|         |  |           |       |                |

Packaging:

Total weight:

41 kg

70 x 48 x 28 cm

Note: The washbasin can be delivered also in stone or marble types on demand, price to be calculated and prior technical verification.

27" 4/8 x 18" 7/8 x 11" inches

90 lbs

#### Fi



### **Materials**



Marble

Agape srl © 2022 - Page 1 www.agapedesign.it



## TECHNICAL SPECIFICATION SHEET Washbasins wall mounted Carrara Outdoor ACER0730ESPG



### Main dimensions









# TECHNICAL SPECIFICATION SHEET Washbasins wall mounted Carrara Outdoor ACER0730ESPG



### **Installation notes**



Scarico per sifone a bottiglia Drain for bottle trap

\*h.consigliata / advised h.



# TECHNICAL SPECIFICATION SHEET Washbasins wall mounted Carrara Outdoor ACER0730ESPG



Tap position, recommended height