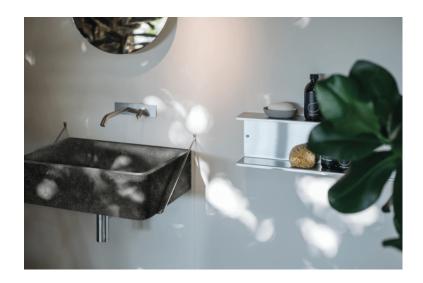

## **TECHNICAL SPECIFICATION SHEET Washbasins wall mounted Carrara** Outdoor ACER0730ESPG

Washbasin with support structure ACER0730ESPG

Benedini Associati, 2019

Rectangular washbasin in Petit Granit marble for outdoor use, with stainlees steel structure.

Rectangular washbasin in Petit Granit marble, without overflow, without tap hole; supported by polished stainless steel structure. Complete with fixing kit. The washbasin includes waste capin the same washbasin finish (.MET0563).