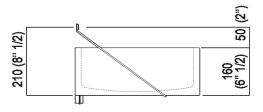

includes waste capin the same washbasin finish (.MET0563).

| inishes |  | Height:   | 63 cm | 24" 3/4 inches |
|---------|--|-----------|-------|----------------|
| Inishes |  | Diameter: | 16 cm | 6" 1/4 inches  |
|         |  | Weight:   | 34 kg | 75 lbs         |
|         |  | Depth:    | 40 cm | 15" 3/4 inches |
|         |  |           |       |                |

Packaging:

Total weight:

41 kg

70 x 48 x 28 cm

Note: The washbasin can be delivered also in stone or marble types on demand, price to be calculated and prior technical verification.

27" 4/8 x 18" 7/8 x 11" inches

90 lbs

#### Fi



### **Materials**



Marble

Agape srl © 2022 - Page 1 www.agapedesign.it



## TECHNICAL SPECIFICATION SHEET Washbasins wall mounted Carrara Outdoor ACER0730ESPG



### Main dimensions









# TECHNICAL SPECIFICATION SHEET Washbasins wall mounted Carrara Outdoor ACER0730ESPG



### **Installation notes**



Scarico per sifone a bottiglia Drain for bottle trap

\*h.consigliata / advised h.



# TECHNICAL SPECIFICATION SHEET Washbasins wall mounted Carrara Outdoor ACER0730ESPG



Tap position, recommended height