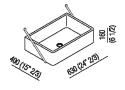

| inishes |  | Height:   | 63 cm | 24" 3/4 inches |
|---------|--|-----------|-------|----------------|
| Inishes |  | Diameter: | 16 cm | 6" 1/4 inches  |
|         |  | Weight:   | 34 kg | 75 lbs         |
|         |  | Depth:    | 40 cm | 15" 3/4 inches |
|         |  |           |       |                |

### Main dimensions