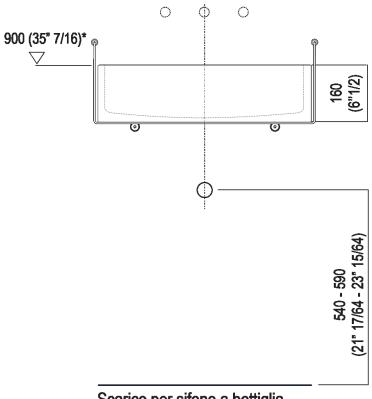

### **Installation notes**

Scarico per sifone a bottiglia Drain for bottle trap

\*h.consigliata / advised h.