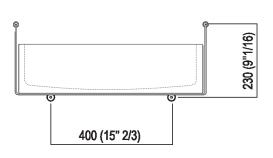

| inishes |  | Height:   | 63 cm | 24" 3/4 inches |
|---------|--|-----------|-------|----------------|
| Inishes |  | Diameter: | 16 cm | 6" 1/4 inches  |
|         |  | Weight:   | 34 kg | 75 lbs         |
|         |  | Depth:    | 40 cm | 15" 3/4 inches |
|         |  |           |       |                |

### Main dimensions