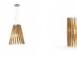

#### Description

Pendant lamp whose light is discreetly diffused from a frame decorated with laths of Ayous wood. Structure and stem in powder-painted metal, or structure in powder-painted metal with stem in Toulipier wood.

#### Available diffuser colours

Light wood colour

#### Available structure colours

Anodized

Pendant