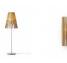

# : Fabbian

# **STICK**

# F23A0269

Matali Crasset





#### Description

Pendant lamp whose light is discreetly diffused from a frame decorated with laths of Ayous wood. Structure and stem in powder-painted metal, or structure in powder-painted metal with stem in Toulipier wood.

Voltage 220-240V

Socket

Light source and alternative bulbs

cod. A10231C01

E27 1x22W - LED

1xE27

Max Watt. 24W

# Included accessories

Bulb

Weight Lamp Net: 2.33 kg

**Packaging** 

Gross weight: 2.44 kg Volume: 0.139 m<sup>3</sup> Number of boxes: 2

# **Specs**

EAC

IP20



#### **Dimensions**



### Material

Wood - Metal

#### Available diffuser colours

Light wood colour

#### Available structure colours

Anodized

Pendant

# In the same family





Table