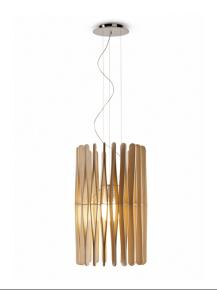

# : Fabbian

# **STICK**

# F23A0269

Matali Crasset





#### Description

Pendant lamp whose light is discreetly diffused from a frame decorated with laths of Ayous wood. Structure and stem in powder-painted metal, or structure in powder-painted metal with stem in Toulipier wood.

Voltage 220-240V

Socket

Light source and alternative bulbs

cod. A10231C01

E27 1x22W - LED

1xE27

Max Watt. 24W

# Included accessories

Bulb

Weight Lamp Net: 2.33 kg

**Packaging** 

Gross weight: 2.44 kg Volume: 0.139 m<sup>3</sup> Number of boxes: 2

# **Specs**

EAC

IP20



#### **Dimensions**



### Material

Wood - Metal

#### Available diffuser colours

Light wood colour

#### Available structure colours

Anodized

Pendant

# In the same family





Table