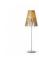

# : Fabbian

# **STICK**

# F23A0269

Matali Crasset





#### Description

Pendant lamp whose light is discreetly diffused from a frame decorated with laths of Ayous wood. Structure and stem in powder-painted metal, or structure in powder-painted metal with stem in Toulipier wood.

Voltage 220-240V

Socket

Light source and alternative bulbs

cod. A10231C01

E27 1x22W - LED

1xE27

Max Watt. 24W

# Included accessories

Bulb

Weight Lamp Net: 2.33 kg

**Packaging** 

Gross weight: 2.44 kg Volume: 0.139 m<sup>3</sup> Number of boxes: 2

# **Specs**

EAC

IP20



#### **Dimensions**



### Material

Wood - Metal

#### Available diffuser colours

Light wood colour

#### Available structure colours

Anodized

Pendant

# In the same family





Table