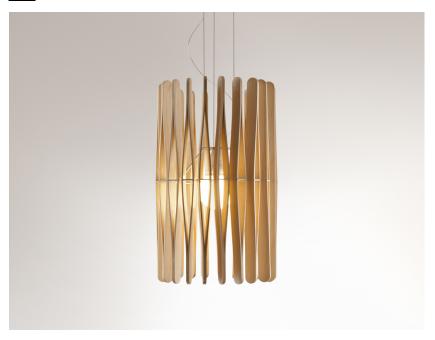

#### Description

Pendant lamp whose light is discreetly diffused from a frame decorated with laths of Ayous wood. Structure and stem in powder-painted metal, or structure in powder-painted metal with stem in Toulipier wood.

#### Available diffuser colours

Light wood colour