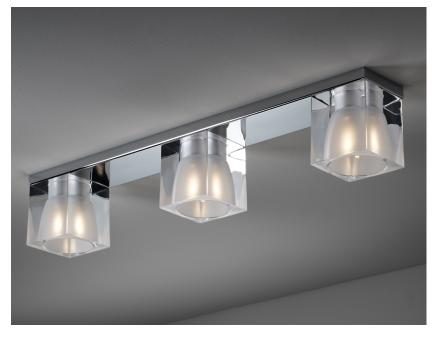

#### Description

Ceiling lamp with glass diffusers made of crystal, sandblasted inside. Polished chrome-plated metal structure.

Voltage 220-240V Socket 3xGU10

Light source and alternative bulbs

cod. A11105C01

GU10 3x7W - LED Max Watt. 3x50W Material

Crystal glass - Metal

Available diffuser colours

Transparent

Other colours available

Available structure colours

Chrome