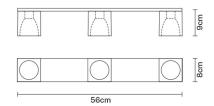

# :Fabbian

## **CUBETTO**

# D28E0300

Pamio Design







# Dimensions



#### Description

Ceiling lamp with glass diffusers made of crystal, sandblasted inside. Polished chrome-plated metal structure.

Voltage 220-240V Socket 3xGU10

Light source and alternative bulbs

cod. A11105C01

GU10 3x7W - LED Max Watt. 3x50W Material

Crystal glass - Metal

Available diffuser colours

Transparent

Other colours available

Available structure colours

Chrome

#### Not included accessories

Bulb

Weight Lamp

Net: 3.41 kg

**Packaging** 

Gross weight: 4 kg Volume: 0.036 m<sup>3</sup> Number of boxes: 1

**Specs** 

IP20



### In the same family