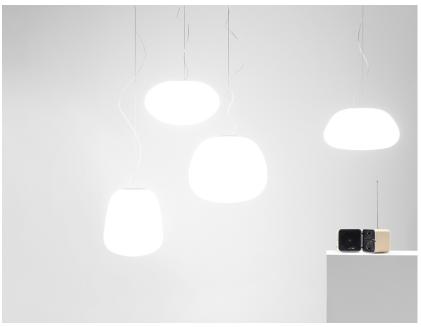

### F07A1501

Alberto Saggia & Valerio Sommella / D&G Studio

## Description

Pendant lamp with diffuser in satin-finish white blown glass. Supporting structure made of metal or polyester reinforced with glass fibre, painted white.

Available diffuser colours

White

Available structure colours

White

Included accessories

Off-center cable fastener

Not included accessories

Bulb