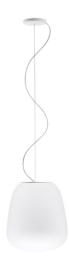

#### **Dimensions**

Voltage 220-240V

Socket

Light source and alternative bulbs

cod. A10231C01

E27 1x22W - LED Max Watt. 150W

Material

Glass - Metal

Weight Lamp

Net: 3.22 kg

**Packaging** 

Gross weight: 4.58 kg Volume: 0.133 m<sup>3</sup> Number of boxes: 1

**Specs** 

EAC

IP20

In the same family