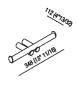

## Materials

Wood

Aluminium

Accessories made of tubular Aluminium consisting of brackets (dot) supporting a bar (line) with brushed black anodized finish or with natural dark, black oak veneer.

| Width: | 34.8 cm | 13" 11/16 inches |
|--------|---------|------------------|
| Depth: | 11.2 cm | 4" 13/32 inches  |

## Main dimensions