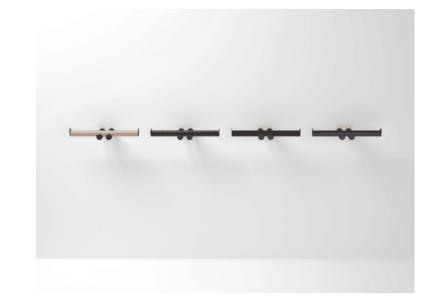

## TECHNICAL SPECIFICATION SHEET Accessories and extras toilet roll holders Dot Line doppio ADTL0453\_

Double toilet roll holder ADTL0453\_

García Cumini, 2016

**Finishes** 

Natural oak

Brown oak

Dark oak

Black anodised

## Materials

Wood

Aluminium

Accessories made of tubular Aluminium consisting of brackets (dot) supporting a bar (line) with brushed black anodized finish or with natural dark, black oak veneer.

| Width: | 34.8 cm | 13" 11/16 inches |
|--------|---------|------------------|
| Depth: | 11.2 cm | 4" 13/32 inches  |