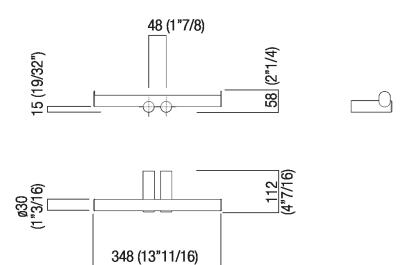

## Main dimensions

## Materials

Wood

Aluminium

Accessories made of tubular Aluminium consisting of brackets (dot) supporting a bar (line) with brushed black anodized finish or with natural dark, black oak veneer.

| Width: | 34.8 cm | 13" 11/16 inches |
|--------|---------|------------------|
| Depth: | 11.2 cm | 4" 13/32 inches  |