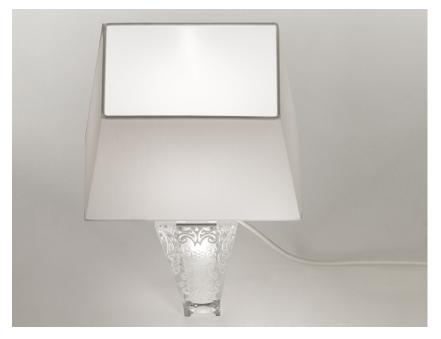

#### Description

Table lamp with crystal diffusers and fabric lampshade. Polished chrome-plated finishes. Equipped with a double source of light.