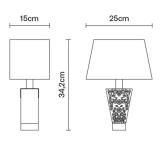

#### Description

Table lamp with crystal diffusers and fabric lampshade. Polished chrome-plated finishes. Equipped with a double source of light.