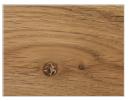

## WOOD

**A1** 

walnut with knots

**A2** 

oak with knots

**A3** 

oak with knots finish: whitened

oak with knots finish