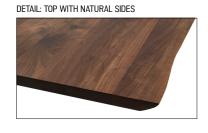

Table with top in glued solid wood lists, with natural sides, combined with a basic and linear base made of intertwined tubular iron, empty inside. Upon request available in intertwined full tubular iron.