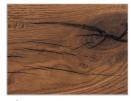

### **AVAILABLE FINISHES:**

A1: walnut with knots

A2: oak with knots

A3: oak with knots finish: whitened, mystic black, vintage, neutro
A4: oak with knots pigmented: ash grey, white milk, total black
A5: oak: flamed london, with knots vulcano, with knots tabacco

## WOOD

**A1** 

walnut with knots

**A2** 

oak with knots

**A3** 

oak with knots finish: whitened

oak with knots finish