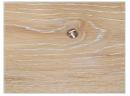

## WOOD

**A1** 

walnut with knots

**A2** 

oak with knots

**A3** 

oak with knots finish: whitened

oak with knots finish

oak with knots finish: vintage

oak with knots finish: neutro

**A4** 

oak with knots pigmented: ash grey

oak with knots pigmented: white milk

oak with knots pigmented: total black

**A5** 

oak: flamed london