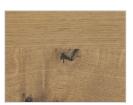

### **AVAILABLE FINISHES:**

A1: walnut with knots

A2: oak with knots

A3: oak with knots finish: whitened, mystic black, vintage, neutro
A4: oak with knots pigmented: ash grey, white milk, total black
A5: oak: flamed london, with knots vulcano, with knots tabacco

## WOOD

**A1** 

walnut with knots

**A2** 

oak with knots

**A3** 

oak with knots finish: whitened

oak with knots finish