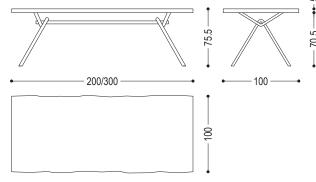

#### STANDARD VERSION: EMPTY INTERTWINED IRON TUBULAR BASE (WEIGHT 20 KG) LACQUERED IRONDUST COLOUR (B2)

| CODE            | SIZE                   | A1 | A2 | А3 | A4 | A5 |
|-----------------|------------------------|----|----|----|----|----|
| IRON LIGHT NS 4 | W.200 x D.100 x H.75,5 |    |    |    |    |    |
| IRON LIGHT NS 5 | W.220 x D.100 x H.75,5 |    |    |    |    |    |
| IRON LIGHT NS 6 | W.240 x D.100 x H.75,5 |    |    |    |    |    |
| IRON LIGHT NS 7 | W.260 x D.100 x H.75,5 |    |    |    |    |    |
| IRON LIGHT NS 8 | W.280 x D.100 x H.75,5 |    |    |    |    |    |
| IRON LIGHT NS 9 | W.300 x D.100 x H.75,5 |    |    |    |    |    |