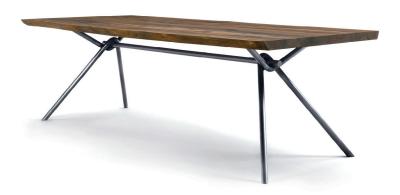

Table with top in glued solid wood lists, with natural sides, combined with a basic and linear base made of intertwined tubular iron, empty inside. Upon request available in intertwined full tubular iron.