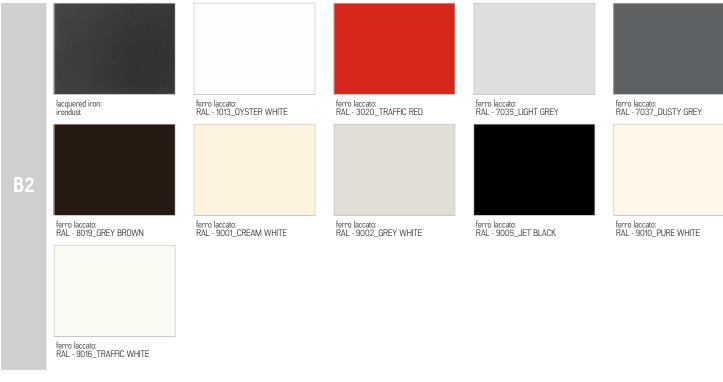

| FEASIBILITY LACQUERED IRON BASE |   |
|---------------------------------|---|
| B2                              | • |
| B3                              |   |

### **AVAILABLE FINISHES:**

**B2:** lacquered iron: irondust, RAL (only selected colours)

**B3:** lacquered iron matt brushed effect: aged copper, aged bronze, stainless steel, titanium lacquered iron oxidised effect

| FEASIBILITY BASE IN INTERTWINED FULL TUBULAR IRON |  |  |  |  |
|---------------------------------------------------|--|--|--|--|
| B2                                                |  |  |  |  |
| B3                                                |  |  |  |  |

#### **AVAILABLE FINISHES:**

**B2:** lacquered iron: irondust, RAL (only selected colours)

**B3:** lacquered iron matt brushed effect: aged copper, aged bronze, stainless steel, titanium lacquered iron oxidised effect

### **IRON**

В3

lacquered iron, matt brushed effect: aged copper

lacquered iron, matt brushed effect: aged bronze

lacquered iron, matt brushed effect: stainless steel

lacquered iron, matt brushed effect: titanium

lacquered iron, oxidised effect