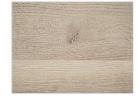

### **AVAILABLE FINISHES:**

A1: walnut with knots

A2: oak with knots

A3: oak with knots finish: whitened, mystic black, vintage, neutro
A4: oak with knots pigmented: ash grey, white milk, total black
A5: oak: flamed london, with knots vulcano, with knots tabacco

oak with knots finish: vintage

oak with knots finish: neutro

**A4** 

oak with knots pigmented: ash grey

oak with knots pigmented: white milk

oak with knots pigmented: total black

**A5** 

oak: flamed london