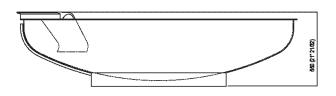

| Height:       | 50 cm             | 19" 5/8 inches                     |  |
|---------------|-------------------|------------------------------------|--|
| Diameter:     | 204 cm            | 80" 3/8 inches                     |  |
| Weight:       | 227 kg            | 500 lbs                            |  |
| Capacity:     | 880 I             | 232 gal                            |  |
| Packaging:    | 210 x 210 x 55 cm | 82" 5/8 x 82" 5/8 x 21" 5/8 inches |  |
| Total weight: | 397 kg            | 875 lbs                            |  |

### Main dimensions