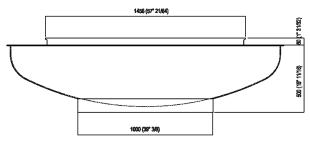

| Height:       | 50 cm             | 19" 5/8 inches                     |  |
|---------------|-------------------|------------------------------------|--|
| Diameter:     | 204 cm            | 80" 3/8 inches                     |  |
| Weight:       | 227 kg            | 500 lbs                            |  |
| Capacity:     | 880 I             | 232 gal                            |  |
| Packaging:    | 210 x 210 x 55 cm | 82" 5/8 x 82" 5/8 x 21" 5/8 inches |  |
| Total weight: | 397 kg            | 875 lbs                            |  |

### Main dimensions