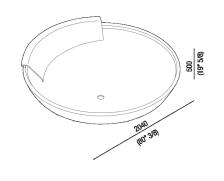

| Height:       | 50 cm             | 19" 5/8 inches                     |  |
|---------------|-------------------|------------------------------------|--|
| Diameter:     | 204 cm            | 80" 3/8 inches                     |  |
| Weight:       | 227 kg            | 500 lbs                            |  |
| Capacity:     | 880 I             | 232 gal                            |  |
| Packaging:    | 210 x 210 x 55 cm | 82" 5/8 x 82" 5/8 x 21" 5/8 inches |  |
| Total weight: | 397 kg            | 875 lbs                            |  |

### Main dimensions