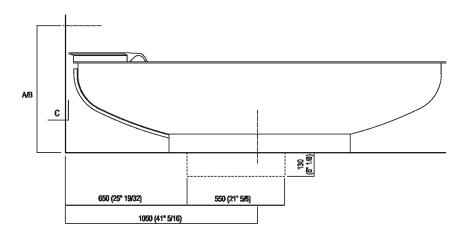

calculated. For an easier installation of the bathtubs we recommend to use the template for the positioning of the waste trap AKITPZVAS.

| Height:       | 50 cm             | 19" 5/8 inches                     |  |
|---------------|-------------------|------------------------------------|--|
| Diameter:     | 204 cm            | 80" 3/8 inches                     |  |
| Weight:       | 227 kg            | 500 lbs                            |  |
| Capacity:     | 880 I             | 232 gal                            |  |
| Packaging:    | 210 x 210 x 55 cm | 82" 5/8 x 82" 5/8 x 21" 5/8 inches |  |
| Total weight: | 397 kg            | 875 lbs                            |  |





### Main dimensions











### **Dimensions for recess**







### **Dimensions for wall mounted taps**



|                           | A*             | B**            | С            |
|---------------------------|----------------|----------------|--------------|
| FEZ (EFEZ027)             | 620 (24"13/32) | -              | 80 (3*5/32)  |
| LIMÓN (ELIM443)           | 620 (24"13/32) | -              | 80 (3*5/32)  |
| MEMORY (EMEM324, EMEM343) | 620 (24"13/32) | -              | 80 (3*5/32)  |
| (EMEM342)                 | 620 (24"13/32) | -              | 50 (1*31/32) |
| MEMORY MIX (EMIX437)      | 620 (24"13/32) | -              | 50 (1*31/32) |
| SQUARE (ERUB1117)         | -              | 620 (24"13/32) | 50 (1*31/32) |
| (ERUB1118)                | -              | 620 (24"13/32) | 80 (3*5/32)  |
| SEN (ESEN0912V)           | -              | 620 (24"13/32) | 80 (3*5/32)  |

inseras