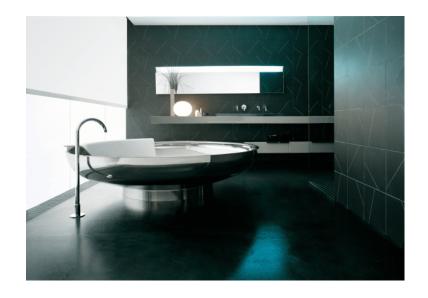

Bathtub with 1 backrest AVAS0906\_

Benedini Associati, 2002

Big free-standing bathtub in broad stainless steel.

#### **Materials**

Stainless steel

Circular stainless steel bathtub, in polished finish or painted white (RAL9003) with dark grey exterior (RAL7021) with backrest in white Cristalplant® biobased, overflow hole, without tap holes. Taps can be wall or floor mounted. The bath must be fitted with waste trap .MET0433WU (.MET0434 for bathtubs on display). The two-coloured model can be made in a colour chosen by the client, price to be calculated. For an easier installation of the bathtubs we recommend to use the template for the positioning of the waste trap AKITPZVAS.