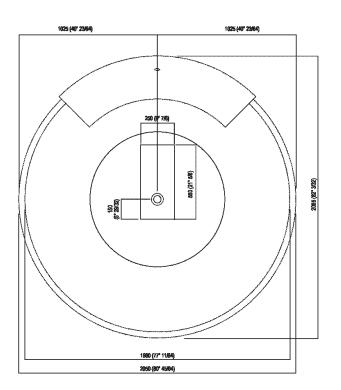

### **Dimensions for wall mounted taps**

|                           | A*             | B**            | С            |
|---------------------------|----------------|----------------|--------------|
| FEZ (EFEZ027)             | 620 (24"13/32) | -              | 80 (3*5/32)  |
| LIMÓN (ELIM443)           | 620 (24"13/32) | -              | 80 (3*5/32)  |
| MEMORY (EMEM324, EMEM343) | 620 (24"13/32) | -              | 80 (3*5/32)  |
| (EMEM342)                 | 620 (24"13/32) | -              | 50 (1*31/32) |
| MEMORY MIX (EMIX437)      | 620 (24"13/32) | -              | 50 (1*31/32) |
| SQUARE (ERUB1117)         | -              | 620 (24"13/32) | 50 (1*31/32) |
| (ERUB1118)                | -              | 620 (24"13/32) | 80 (3*5/32)  |
| SEN (ESEN0912V)           | -              | 620 (24"13/32) | 80 (3*5/32)  |

inserasse gruppo / axial distance for tap
filo inferiore gruppo / Tap's lower edge

## Dimensions for tap support

Note

La vasca deve essere installata su un pavimento perfettamente piano. The bathtub must be positioned on a flat floor surface.

E' necessario predisporre a pavimento un pozzetto. It is necessary to prepare a recess in the floor.