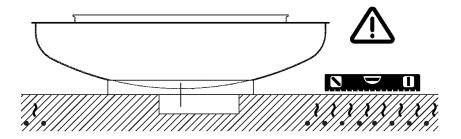

## Dimensions for tap support

Note

La vasca deve essere installata su un pavimento perfettamente piano. The bathtub must be positioned on a flat floor surface.

E' necessario predisporre a pavimento un pozzetto. It is necessary to prepare a recess in the floor.

Evitare di realizzare impianti di riscaldamento nell'area sottostante la vasca. Avoid the installation of floor heating plants in the area under the bathtub.