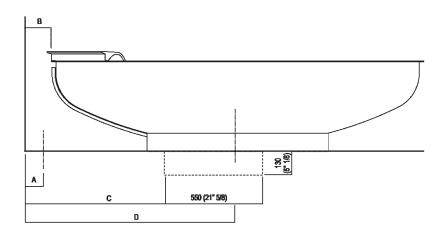

--|----------------|--------------|
| FEZ (EFEZ027)             | 620 (24"13/32) | -              | 80 (3*5/32)  |
| LIMÓN (ELIM443)           | 620 (24"13/32) | -              | 80 (3*5/32)  |
| MEMORY (EMEM324, EMEM343) | 620 (24"13/32) | -              | 80 (3*5/32)  |
| (EMEM342)                 | 620 (24"13/32) | -              | 50 (1*31/32) |
| MEMORY MIX (EMIX437)      | 620 (24"13/32) | -              | 50 (1*31/32) |
| SQUARE (ERUB1117)         | -              | 620 (24"13/32) | 50 (1*31/32) |
| (ERUB1118)                | -              | 620 (24"13/32) | 80 (3*5/32)  |
| SEN (ESEN0912V)           | -              | 620 (24"13/32) | 80 (3*5/32)  |

inserasse gruppo / axial distance for tap
filo inferiore gruppo / Tap's lower edge





## **Dimensions for freestanding spouts**



|                             | A            | В             | С               | D               |
|-----------------------------|--------------|---------------|-----------------|-----------------|
| FEZ 2 (EFEZ026, .MET885)    | 90 (3"35/64) | 175 (6"57/64) | 1075 (42*21/64) | 1200 (47"1/4)   |
| (EFEZ028)                   | 135 (5"5/16) | 210 (8"17/64) | 1110 (43°45/64) | 1235 (48"5/8)   |
| LIMÓN (ELIM425)             | 135 (5"5/16) | 210 (8"17/64) | 1110 (43°45/64) | 1235 (48"5/8)   |
| MEMORY (EMEM325)            | 135 (5"5/16) | 210 (8"17/64) | 1110 (43"45/64) | 1235 (48"5/8)   |
| MEMORY MIX (EMIX425)        | 90 (3"35/64) | 175 (6"57/64) | 1075 (42*21/64) | 1200 (47"1/4)   |
| LIMÓN / MEMORY / MEMORY MIX |              |               |                 |                 |
| (EME