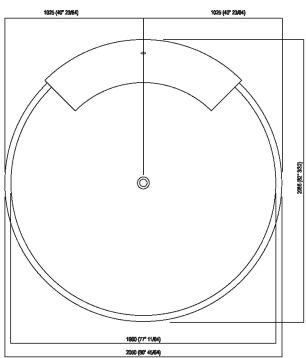

### **Dimensions for recess**

## Dimensions for tap support

Note

La vasca deve essere installata su un pavimento perfettamente piano. The bathtub must be positioned on a flat floor surface.

E' necessario predisporre a pavimento un pozzetto. It is necessary to prepare a recess in the floor.

Evitare di realizzare impianti di riscaldamento nell'area sottostante la vasca. Avoid the installation of floor heating plants in the area under the bathtub.