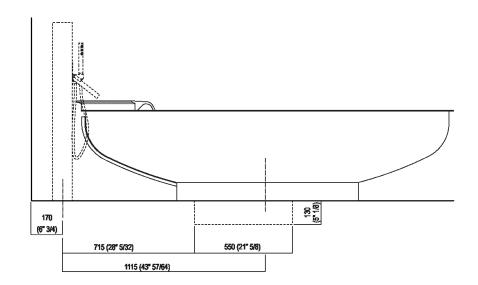

### **Dimensions for wall mounted taps**

|                           | A*             | B**            | С            |
|---------------------------|----------------|----------------|--------------|
| FEZ (EFEZ027)             | 620 (24"13/32) | -              | 80 (3*5/32)  |
| LIMÓN (ELIM443)           | 620 (24"13/32) | -              | 80 (3*5/32)  |
| MEMORY (EMEM324, EMEM343) | 620 (24"13/32) | -              | 80 (3*5/32)  |
| (EMEM342)                 | 620 (24"13/32) | -              | 50 (1*31/32) |
| MEMORY MIX (EMIX437)      | 620 (24"13/32) | -              | 50 (1*31/32) |
| SQUARE (ERUB1117)         | -              | 620 (24"13/32) | 50 (1*31/32) |
| (ERUB1118)                | -              | 620 (24"13/32) | 80 (3*5/32)  |
| SEN (ESEN0912V)           | -              | 620 (24"13/32) | 80 (3*5/32)  |

inserasse gruppo / axial distance for tap
filo inferiore gruppo / Tap's lower edge