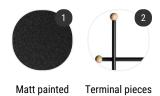

# Finishing

The number in the dot corresponds to the number of colour/material finish.

Here below, in the section FINISH OPTIONS, please note all the colours of the materials used for this product.

## Matt painted

Matt painted black X058

## Terminal pieces

solid ash

wallnut