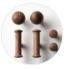

#### TERMINAL PIECES

Terminal pieces in solid ash or walnut wood, turned, with simple hook, in the versions:

- Simple terminal Ø35 mm
- Simple terminal Ø27 mm
- T-shaped terminal
- Spherical terminal.

Both clothes rack and valet stand versions have a simple terminal Ø35 mm.

Further to this, in every package a practical supplementary terminal kit is included.

Elements that allow the clients creating endless solutions, depending on their own creativity.

It is easy to change form and function, depending on personal needs and needs and mood of the moment.