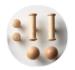

#### TERMINAL PIECES

Terminal pieces in solid ash or walnut wood, turned, with simple hook, in the versions:

- Simple terminal Ø35 mm
- Simple terminal Ø27 mm
- T-shaped terminal
- Spherical terminal.

Both clothes rack and valet stand versions have a simple terminal Ø35 mm.

Further to this, in every package a practical supplementary terminal kit is included.

Elements that allow the clients creating endless solutions, depending on their own creativity.

It is easy to change form and function, depending on personal needs and needs and mood of the moment.