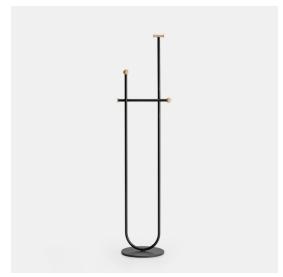

A bended tube is crossed by linear tubing; this is how many passages are created for a clothing rack and a valet stand. The metal and wood inserts interact to make the structure remind of a sculpture, as well as to give form to a practical element.

### **STRUCTURE**

Clothes rack: overall dimensions L41 H176 cm.

Valet stand: overall dimensions L44 H145 cm.

Load-bearing structure made of steel tubing Ø20mm and removable steel stand Ø360mm, goffered matt black powder coated.

#### **OMBRE**

clothes rack L41 H176 cm

valet stand L44 H145 cm