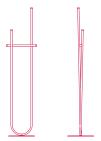

### **STRUCTURE**

Clothes rack: overall dimensions L41 H176 cm.

Valet stand: overall dimensions L44 H145 cm.

Load-bearing structure made of steel tubing Ø20mm and removable steel stand Ø360mm, goffered matt black powder coated.

#### **OMBRE**

clothes rack L41 H176 cm

valet stand L44 H145 cm

## **CLOTHES RACK & VALET STAND**