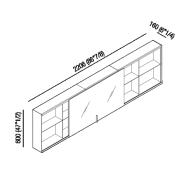

| Height:       | 60 cm       | 23" 5/8 inches  |
|---------------|-------------|-----------------|
| Width:        | 220.6 cm    | 86" 7/8 inches  |
| Weight:       | 65.2 kg     | 143 lbs         |
| Depth:        | 16 cm       | 6" 1/4 inches   |
| Packaging:    | multiplo cm | multiple inches |
| Total weight: | 72 kg       | 159 lbs         |

## Main dimensions