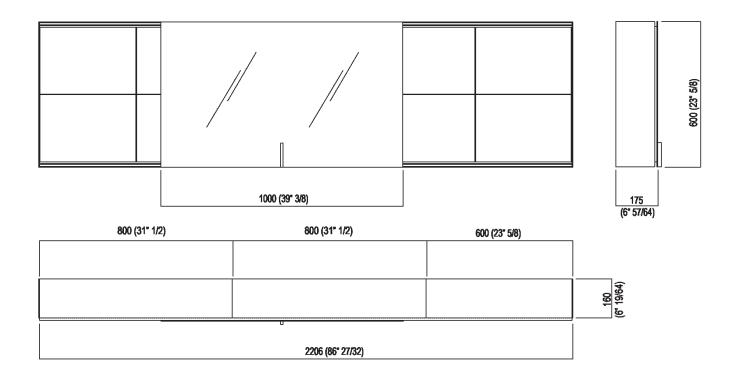

# **TECHNICAL SPECIFICATION SHEET** Mirrors with cabinet 027 AMOB027H6022\_

Mirror cabinet, width 220.6 cm (86" 7/8) AMOB027H6022\_

Benedini Associati, 2002

Cabinet with sliding mirror.

Wall mounted mirror cabinet in birch plywood with finish in natural, brown or dark oak veneer or in reconstituted wood, teak finish. Dividers and handles in polished or satin finish stainless steel; mirror door 3 mm (1/8") thick with safety film. Fixing kit included. The mirror is fixed to the wall by means of screws and wall plugs. The indicated prices are for the satin finish version; for the polished finish version, add 16% and replace in the order code the final letters SP with A.

| Height:       | 60 cm       | 23" 5/8 inches  |
|---------------|-------------|-----------------|
| Width:        | 220.6 cm    | 86" 7/8 inches  |
| Weight:       | 65.2 kg     | 143 lbs         |
| Depth:        | 16 cm       | 6" 1/4 inches   |
| Packaging:    | multiplo cm | multiple inches |
| Total weight: | 72 kg       | 159 lbs         |

## Main dimensions