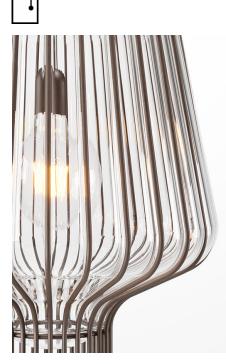

### SAYA **F47A1000**

Gio Minelli & Marco Fossati

**Description** Pendant lamp with transparent blown glass diffuser with rust-plated metal structure.

#### **Material** Glass - Metal

#### Available diffuser colours

- Transparent
  - Other colours available

#### Available structure colours

- Satin-finish burnished
- Other colours available