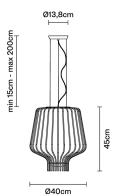

#### Dimensions

**Voltage** 220-240V

Socket 1xE27

## Light source and alternative bulbs cod. A10231C01

E27 1x22W - LED Max Watt. 150W

Not included accessories Bulb

Weight Lamp Net: 0 kg

**Packaging** Gross weight: 0 kg Volume: 0 m<sup>3</sup> Number of boxes: 2