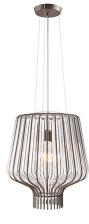

### SAYA **F47A1000**

Gio Minelli & Marco Fossati

**Description** Pendant lamp with transparent blown glass diffuser with rust-plated metal structure.

#### **Material** Glass - Metal

#### Available diffuser colours

- Transparent
  - Other colours available

#### Available structure colours

- Satin-finish burnished
- Other colours available