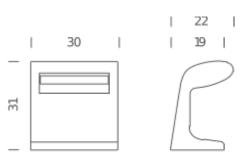

## Certificazioni

concrete

Structure

Dimension: 44x35x45 cm / Gross weight: 15 kg

## Certificazioni

Dimension: 44x35x45 cm / Gross weight: 15 kg

Structure

concrete