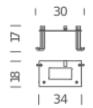

|   | L  | 30 | 1 |
|---|----|----|---|
| D | Ĵ  | 8  | t |
| 8 | Ī. |    |   |
|   | Ι  | 34 | I |