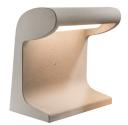

# **BORNE BÉTON PETITE**

Le Corbusier

Concrete indoor table lamp, conceived for the Unité d'habitation de Marseille and for Bhakra Dam, Sukhna Dam in India in 1952. Each lamp is a handcrafted product: small aesthetic and finishing differences between one lamp and the other make them unique.