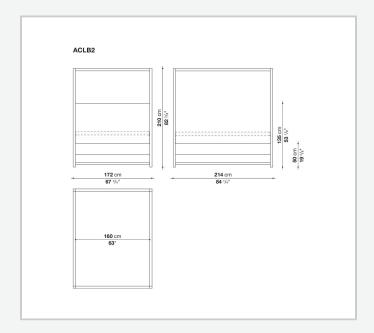

## Alcova '09

**BEDS** 

2009

**Antonio Citterio** 



## Description

The classical canopy bed in a modern interpretation, Alcova '09 is suitable to be positioned mid-room. The bed sides and headboard are in leather or fabric and the bed rests on a platform which is large enough to position a service element with an open compartment at the foot of the bed.

## Technical information

1

Internal frame
multi-layered wood panel
Internal frame upholstery
shaped polyurethane, polyester fibre cover
Back cushion (LFB80)
down feather and polyester fibre, pillow style typology
Frame
solid wood
Slatted base
tubular steel and wood multi-layered slats
Ferrules
steel and plastic material
Cover
fabric or leather (blanket stitching)

2

## Technical drawings







3