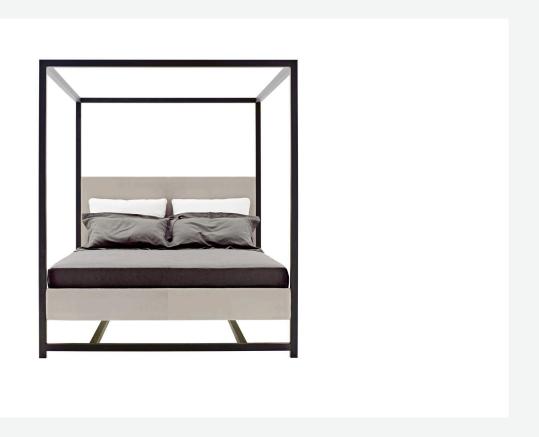

## Description

The classical canopy bed in a modern interpretation, Alcova '09 is suitable to be positioned mid-room. The bed sides and headboard are in leather or fabric and the bed rests on a platform which is large enough to position a service element with an open compartment at the foot of the bed.