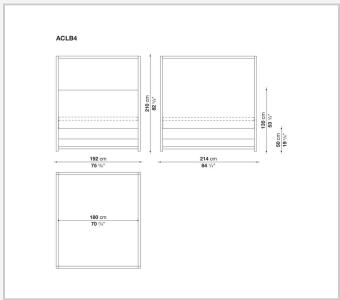

## Alcova '09

**BEDS** 

2009

**Antonio Citterio** 



## Description

The classical canopy bed in a modern interpretation, Alcova '09 is suitable to be positioned mid-room. The bed sides and headboard are in leather or fabric and the bed rests on a platform which is large enough to position a service element with an open compartment at the foot of the bed.

## Technical information

1

Internal frame
multi-layered wood panel
Internal frame upholstery
shaped polyurethane, polyester fibre cover
Back cushion (LFB80)
down feather and polyester fibre, pillow style typology
Frame
solid wood
Slatted base
tubular steel and wood multi-layered slats
Ferrules
steel and plastic material
Cover
fabric or leather (blanket stitching)

2

## Technical drawings







3