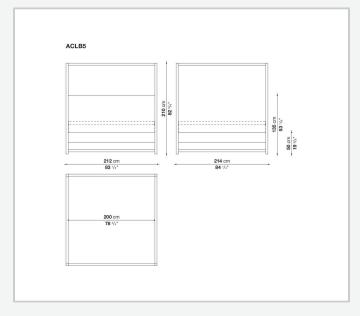

## Alcova '09

**BEDS** 

2009

**Antonio Citterio** 



## Description

The classical canopy bed in a modern interpretation, Alcova '09 is suitable to be positioned mid-room. The bed sides and headboard are in leather or fabric and the bed rests on a platform which is large enough to position a service element with an open compartment at the foot of the bed.

## Technical information

1

Internal frame
multi-layered wood panel
Internal frame upholstery
shaped polyurethane, polyester fibre cover
Back cushion (LFB80)
down feather and polyester fibre, pillow style typology
Frame
solid wood
Slatted base
tubular steel and wood multi-layered slats
Ferrules
steel and plastic material
Cover
fabric or leather (blanket stitching)

2

## Technical drawings







3