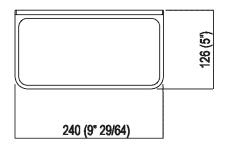

## TECHNICAL SPECIFICATION SHEET Accessories and extras shelves Memory 24 cm

AMEM852\_

Main dimensions - Cristalplant® version

| Height: | 4.5 cm  | 1" 3/4 inches |
|---------|---------|---------------|
| Width:  | 24 cm   | 9" 1/2 inches |
| Depth:  | 12.6 cm | 5" inches     |