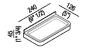

| Height: | 4.5 cm  | 1" 3/4 inches |
|---------|---------|---------------|
| Width:  | 24 cm   | 9" 1/2 inches |
| Depth:  | 12.6 cm | 5" inches     |

## TECHNICAL SPECIFICATION SHEET Accessories and extras shelves Memory 24 cm

AMEM852\_

Main dimensions - Cristalplant® version

## TECHNICAL SPECIFICATION SHEET Accessories and extras shelves Memory 24 cm AMEM852\_

Main dimensions - marble version