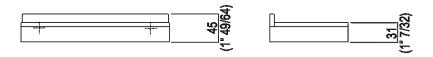

## TECHNICAL SPECIFICATION SHEET Accessories and extras shelves Memory 24 cm AMEM852\_

Main dimensions - marble version

| Height: | 4.5 cm  | 1" 3/4 inches |
|---------|---------|---------------|
| Width:  | 24 cm   | 9" 1/2 inches |
| Depth:  | 12.6 cm | 5" inches     |