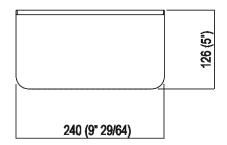

## TECHNICAL SPECIFICATION SHEET Accessories and extras shelves Memory 24 cm AMEM852\_

Main dimensions - marble version

| Height: | 4.5 cm  | 1" 3/4 inches |
|---------|---------|---------------|
| Width:  | 24 cm   | 9" 1/2 inches |
| Depth:  | 12.6 cm | 5" inches     |