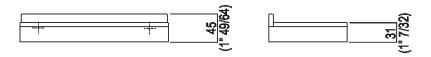

## TECHNICAL SPECIFICATION SHEET Accessories and extras shelves Memory 24 cm

AMEM852\_

Main dimensions - Cristalplant® version

| Height: | 4.5 cm  | 1" 3/4 inches |
|---------|---------|---------------|
| Width:  | 24 cm   | 9" 1/2 inches |
| Depth:  | 12.6 cm | 5" inches     |