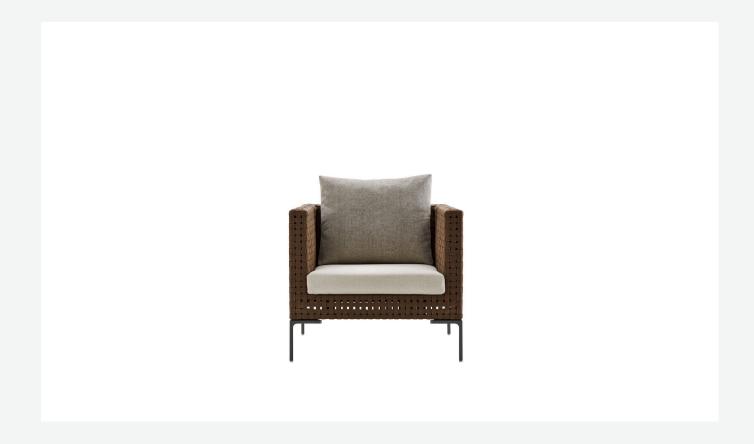

## Description

The Charles Outdoor armchair, part of the homonymous series of outdoor seating, maintains the characteristics that have made the Charles indoor seating system a classic with a decidedly contemporary taste. Indeed, the system features the same slim frame, flexibility and signature design of the inverted "L" shaped feet. With its rigorous, timeless aesthetic, it stands out for its surface created by an open interlacing polypropylene ribbon.

#### **Internal frame**

tubular aluminium and aluminium profiles

#### Interlacing

polypropylene fibre

#### Seat cushion

shaped polyurethane, cover in water repellent polyester fibre

#### **Back cushion**

polyester fibre, cover in water repellent polyester fibre

#### Feet

die-cast aluminium with polyester powder painting

#### **Ferrules**

thermoplastic material