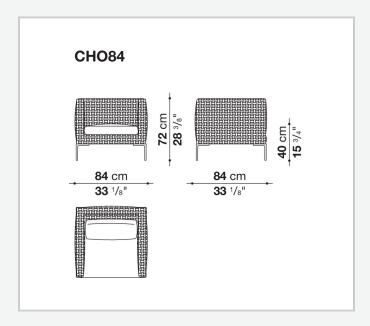

edly contemporary taste. Indeed, the system features the same slim frame, flexibility and signature design of the inverted "L" shaped feet. With its rigorous, timeless aesthetic, it stands out for its surface created by an open interlacing polypropylene ribbon.

### Technical information

1

#### **Internal frame**

tubular aluminium and aluminium profiles

#### Interlacing

polypropylene fibre

#### Seat cushion

shaped polyurethane, cover in water repellent polyester fibre

#### **Back cushion**

polyester fibre, cover in water repellent polyester fibre

#### Feet

die-cast aluminium with polyester powder painting

#### **Ferrules**

thermoplastic material

### Waterproof cover cloth

PES fabric coated on one side in PU

#### Cover

fabric in limited categories

2

# Technical drawings



3 6/3/24