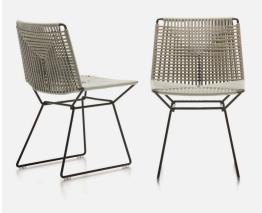

# NEIL TWIST CHAIR

Designed by Jean Marie Massaud

#### INDOOR AND OUTDOOR CHAIR

Gritty, versatile, vibrant, yet at the same time an icon of essentiality, in perfect harmony with MDF Italia's style. These are the main features of Neil armchair, that today comes in a brand new version: Neil twist Chair, whose eloquent name makes us sense that the manually braided rope is the project's protagonist, with a key detail - the contrasting internal cross-stitch - that adds character to the overall view.

Neil Twist Chair is proposed in rope with five different colours, with base in white or black nickel round steel wire.

In this new version, Jean Marie Massaud's chair is highly versatile: it can actually be used both indoors and outdoors, where its neutral or very bright colours will be outstanding in parks and private gardens, meeting places, hotels and public spaces.