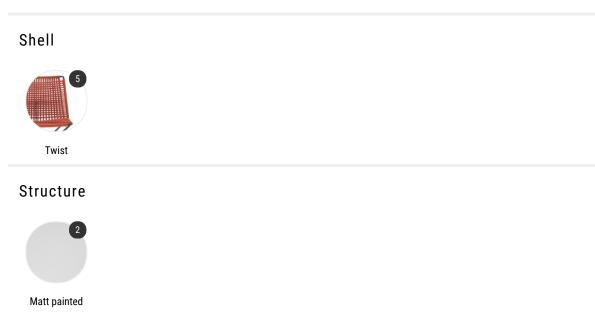

## Finishing

The number in the dot corresponds to the number of colour/material finish.

Here below, in the section FINISH OPTIONS, please note all the colours of the materials used for this product.

## SHELL

Twist

Glossy orange col. 11

Glossy Matt ecru English green col. 23 col. 17

Glossy silver gray col. 04

Matt anthracite gray col. 03

### Matt painted

Matt painted white X053

Matt painted black nickel X101