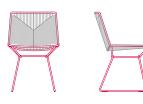

Variants and types: Matt ecru col.23 / Matt anthracite col.03 / Glossy silver grey col.04 / Glossy English green col.17 / Glossy orange - col.11.

### BASE

The frames are powder painted in matt white and black nickel with a specific treatment for outdoor use. Available without armrests.

#### OUTDOOR COVERING TARPAULIN

Protective tarpaulin specifically for outdoor products, waterproof, made of 100% polyester, outside with acrylic coating, inside with acrylic resin coating. Its characteristics are emphasised by its fully fungicidal Teflon finish. Each tarpaulin comes with a closable slip cover, so that it can be folded and kept correctly when not in use.

### OUTDOOR USE

All the variants available, are perfect in both indoor and outdoor environments.

#### **NEIL TWIST CHAIR**

H/D/L





L51 D57 H79 cm seat H45 cm

## Finishing

The number in the dot corresponds to the number of colour/material finish.

Here below, in the section FINISH OPTIONS, please note all the colours of the materials used for this product.

## CHAIR



# Finish options

## SHELL

Twist









Glossy orange col. 11

Glossy Matt ecru English green col. 23 col. 17

Glossy silver gray col. 04

Matt anthracite gray col. 03

## STRUCTURE

### Matt painted



Matt painted white X053

Matt painted black nickel X101