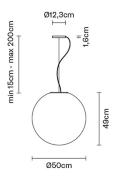

## F07A2501

Alberto Saggia & Valerio Sommella / D&G Studio

Pendant lamp with diffuser in satin-finish white blown glass. Supporting structure made of metal or polyester reinforced with glass fibre, painted white.

## **Dimensions**

Voltage

220-240V

Socket

Light source and alternative bulbs

cod. A10231C01

E27 1x22W - LED Max Watt. 205W Material

Glass - Metal