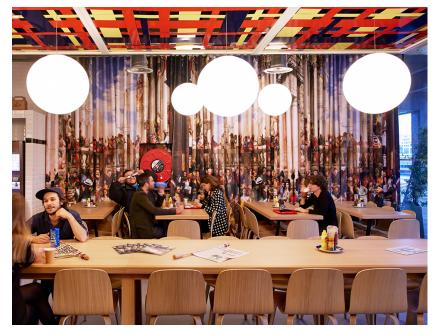

## LUMI

## F07A2501

Alberto Saggia & Valerio Sommella / D&G Studio

Pendant lamp with diffuser in satin-finish white blown glass. Supporting structure made of metal or polyester reinforced with glass fibre, painted white.