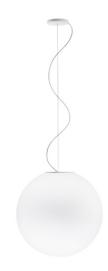

## LUMI

## F07A2501

Alberto Saggia & Valerio Sommella / D&G Studio

Pendant lamp with diffuser in satin-finish white blown glass. Supporting structure made of metal or polyester reinforced with glass fibre, painted white.