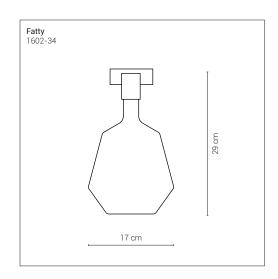

# Mom Family Umberto Asnago 2016

1602-34

Mounting

**Environment** Indoor

Materials

Voltage 230V 50/60Hz

Source 1x 5W LED - E14

**Lumen** NA