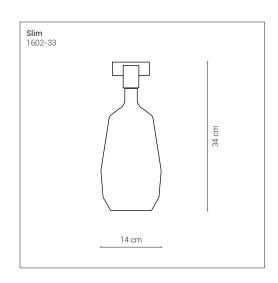

# Mom Family Umberto Asnago 2016

1602-34

Mounting

**Environment** Indoor

Materials

Voltage 230V 50/60Hz

Source 1x 5W LED - E14

**Lumen** NA

**Dimming** NA