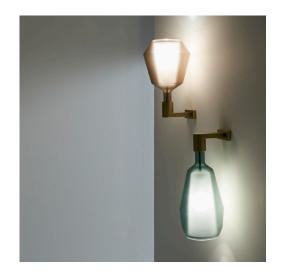

## Mom Family Umberto Asnago 2016

#### 1602-33

Collection of lamps in five shapes made in borosilicate glass: Mat finishes: blue avio, sage green, powder pink, sand, white. Glossy finishes: green, blue, violet.

Wall lamp Mounting

**Environment** Indoor

Materials Borosilicate glass

Voltage 230V 50/60Hz

Source 1x 5W LED - E14

Lumen

**Dimming** NA