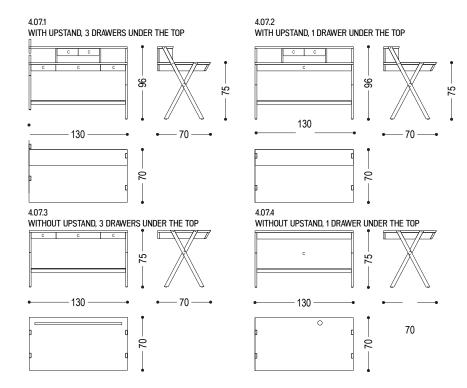

### STANDARD VERSION: DRAWERS ON METAL RUNNERS

VERSION 4.07.1 - 4.07.2 - 4.07.4 :STANDARD WITH HOLE AND SYSTEM FOR CABLE PASSAGE IN ALUMINIUM COLOUR VERSION 4.07.3: STANDARD WITH TOP FITTED WITH A PEN TRAY GROOVE

| CODE   | SIZE                   | A1 | A2 | А3 | A4 |
|--------|------------------------|----|----|----|----|
| 4.07.1 | W.130 x D.70 x H.75/96 |    | •  | •  |    |
| 4.07.2 | W.130 x D.70 x H.75/96 |    | •  | •  | •  |
| 4.07.3 | W.130 x D.70 x H.75    |    |    |    |    |
| 4.07.4 | W.130 x D.70 x H.75    |    |    |    |    |