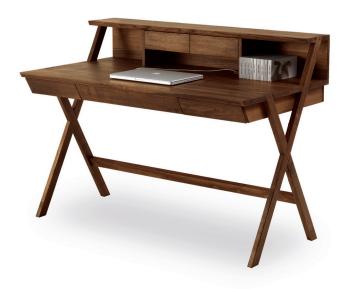

NAVARRA C.R. & S. RIVA1920 2011

Writing desk made completely of solid wood. Drawers drawers assembled with dovetail joints. Available with or without upstand, 1 or 3 drawers under the top, it is characterized by an "X" joint between the legs.