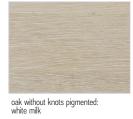

A4: oak without knots pigmented: ash grey, white milk, total black oak with knots pigmented: ash grey, white milk, total black N.B.: pigmented surfaces only outside, inside oak

oak without knots pigmented: total black

oak with knots pigmented: ash grey

oak with knots pigmented: white milk

oak with knots pigmented: total black