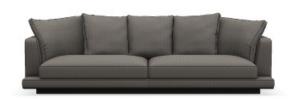

## **SOFA**

AU290

**DIMENSIONS** 

W290 D105 H63 CM | W114 1/8" D41 3/8" H24 3/4"

CONFIGURATION

IN ONE COLOUR

Yes (000SI)

COVER

Fabric (000TE)

COVER

Losanna herringbone light grey 151 (2622151)

PROFILES COVER

Brown eco-leather profile (1130300)

PROFILE FINISH

Bronzed nickel painted (0174B)

BACK CUSHION 60X60 | CUSCINO 1 | COVER

Losanna herringbone light grey 151 (2622151)

BACK CUSHION 60X60 | CUSCINO 2 | COVER Losanna herringbone light grey 151 (2622151)

BACK CUSHION 60X60 | CUSCINO 3 | COVER Losanna herringbone light grey 151 (2622151)

BACK CUSHION 90X60 | CUSCINO 1 | COVER Losanna herringbone light grey 151 (2622151)

## **MAXALTO**

CONFIGURATION

BACK CUSHION 90X60 | CUSCINO 2 | COVER Losanna herringbone light grey 151 (2622151)