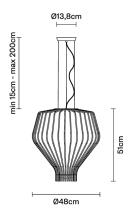

#### **Dimensions**

Voltage

Socket 220-240V

Light source and alternative bulbs

cod. A10231C01

E27 1x22W - LED Max Watt. 150W

Material

Glass - Metal