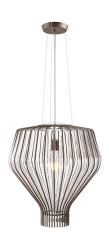

#### Description

Pendant lamp with transparent blown glass diffuser with rust-plated metal structure.