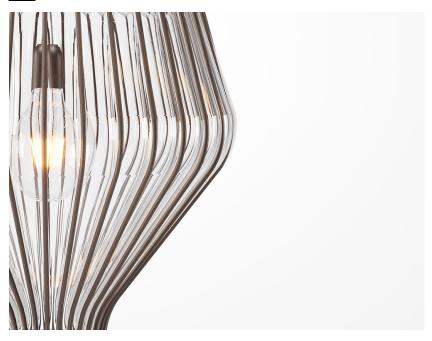

#### Description

Pendant lamp with transparent blown glass diffuser with rust-plated metal structure.