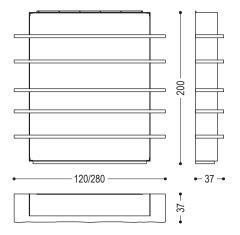

#### STANDARD VERSION: IRON STRUCTURE LACQUERED IRONDUST COLOUR (B2), WHICH CAN BE DISASSEMBLED

ATTENTION: SHELVES AND FRAME MUST BE FIXED TO THE WALL (L-SHAPED METAL PLATES AT SIGHT). FOR BOOKCASES LONGER THAN 200 CM, EACH SINGLE SHELF MUST BE COMPULSORY FIXED TO THE WALL WITH THE RELEVANT FIXING TOOL

| CODE     | SIZE                 | A1 | A2 | A3 | A4 | A6 |
|----------|----------------------|----|----|----|----|----|
| CRAZY1   | W.120 x D.37 x H.200 |    | •  | •  |    | •  |
| CRAZY2   | W.160 x D.37 x H.200 |    |    |    |    |    |
| CRAZY3   | W.180 x D.37 x H.200 |    |    |    |    |    |
| CRAZY3.1 | W.200 x D.37 x H.200 |    |    |    |    |    |
| CRAZY3.2 | W.220 x D.37 x H.200 |    |    |    |    |    |
| CRAZY3.3 | W.240 x D.37 x H.200 |    |    |    |    |    |
| CRAZY4   | W.280 x D.37 x H.200 |    |    |    |    |    |