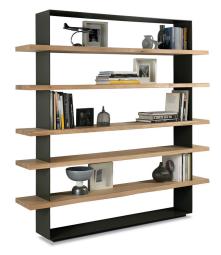

Bookshelf in solid wood with a fine iron frame, "irondust" anthracite grey lacquered, and shelving with natural edges that intersect and protrude from the structure.