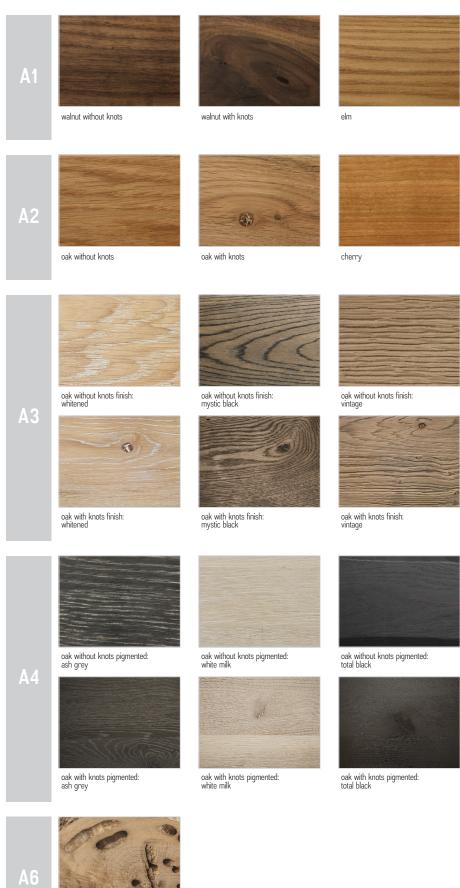

#### **AVAILABLE FINISHES:**

- A1: walnut without knots, walnut with knots, elm
- A2: oak without knots, oak with knots, cherry, mapleA3: oak without knots finish: whitened, mystic black, vintage, neutro oak with knots finish: whitened, mystic black, vintage, neutro oak without knots pigmented: ash grey, white milk, total black
- A4: oak with knots pigmented: ash grey, white milk, total black
- A6: briccola

## **CRAZY | AVAILABLE FINISHES**