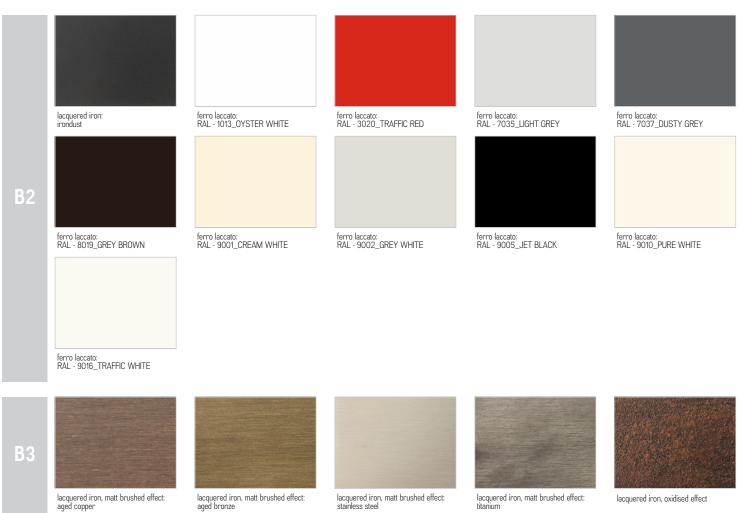

AVAILABLE FINISHES:
B2: lacquered iron: irondust, RAL (only selected colours)
B3: lacquered iron matt brushed effect: aged copper, aged bronze, stainless steel, titanium lacquered iron oxidised effect

### IRON