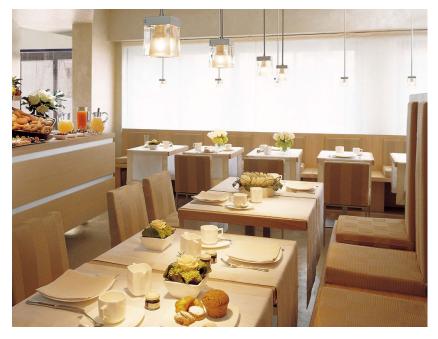

# **CUBETTO**

#### Description

Pendant lamp with glass diffuser made of crystal, sandblasted inside. Polished chrome-plated metal structure.