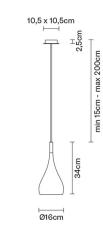

# :Fabbian

### BIJOU D75A0501

Prospero Rasulo







### Dimensions



**Voltage** 220-240V

Socket 1xE27

## Light source and alternative bulbs cod. A10234C01

Pendant lamp with white painted metal structures.

E27 1x13W - LED Max Watt. 205W

Not included accessories Bulb

Weight Lamp Net: 1.42 kg **Packaging** Gross weight: 1.8 kg Volume: 0.017 m<sup>3</sup> Number of boxes: 1

#### Material Metal

letal

### Available structure colours

White

Other colours available

### In the same family



Specs



Fabbian s.r.l. | via Santa Brigida 50, 31023 Castelminio di Resana (TV) | taly | tel. +39 0423 4848 | fax +39 0423 484395 | www.fabbian.com | info@fabbian.com

Pictures, descriptions, dimensions and technical data have to be considered as purely indicative. While maintaining the basic characteristics of the product, the manufacturer reserves the right to m