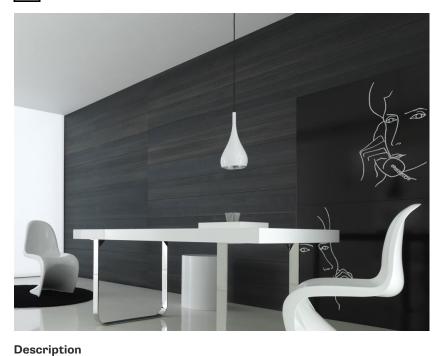

### BIJOU D75A0501

Prospero Rasulo

## Light source and alternative bulbs cod. A10234C01

Pendant lamp with white painted metal structures.

E27 1x13W - LED Max Watt. 205W

Not included accessories Bulb

Weight Lamp Net: 1.42 kg **Packaging** Gross weight: 1.8 kg Volume: 0.017 m<sup>3</sup> Number of boxes: 1

### Available structure colours

White

Other colours available