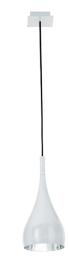

### BIJOU D75A0501

Prospero Rasulo

## Light source and alternative bulbs cod. A10234C01

Pendant lamp with white painted metal structures.

E27 1x13W - LED Max Watt. 205W

Not included accessories Bulb

Weight Lamp Net: 1.42 kg **Packaging** Gross weight: 1.8 kg Volume: 0.017 m<sup>3</sup> Number of boxes: 1

#### Material Metal

letal