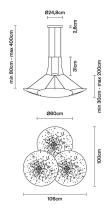

# :Fabbian

# **LENS**

# F46A0514

Lucie Koldova





#### Description

Pendant lamp with black aluminium structure and iron lens. The lens undergoes an oxidation process inducted by flame and it is followed by brushing, sponging, polishing and sanding.



#### **Dimensions**



#### Voltage

220-240V

#### Dimmable LED

1..10\

#### Light source and alternative bulbs

LED 3x24W-3000K Cri 92+

#### Material

Aluminium - Iron

#### Available diffuser colours

Satin-finish burnished

Other colours available

#### Available structure colours

Black

# Included accessories

LED

Dimmable electronic driver

## Weight Lamp

Net: 16.77 kg

#### **Packaging**

Gross weight: 22 kg Volume: 0.158 m³ Number of boxes: 4

### Specs

EHE

IP40

#### In the same family





Pendant

Wall/ceiling