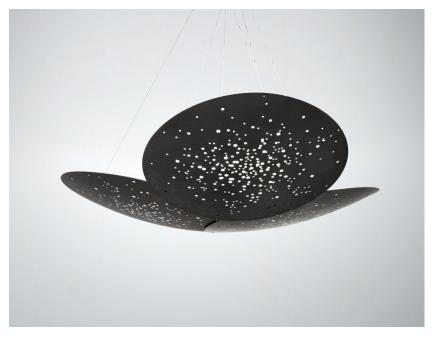

#### Description

Pendant lamp with black aluminium structure and iron lens. The lens undergoes an oxidation process inducted by flame and it is followed by brushing, sponging, polishing and sanding.

#### Material

Aluminium - Iron

#### Available diffuser colours

Satin-finish burnished

Other colours available

#### Available structure colours

Black