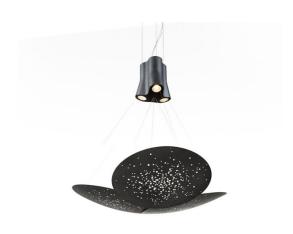

#### Description

Pendant lamp with black aluminium structure and iron lens. The lens undergoes an oxidation process inducted by flame and it is followed by brushing, sponging, polishing and sanding.

# Included accessories

LED

Dimmable electronic driver