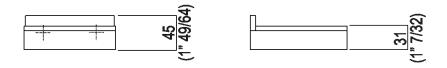

| Height: | 4.5 cm  | 1" 3/4 inches |
|---------|---------|---------------|
| Width:  | 12 cm   | 4" 3/4 inches |
| Depth:  | 12.6 cm | 5" inches     |