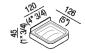

## TECHNICAL SPECIFICATION SHEET Accessories and extras soap holders Memory AMEM854\_

Wall mounted soap holder AMEM854\_

design Benedini Associati, 2010

Stainless steel accessories with polished, brushed burnished finish or natural brushed brass, with nonvisible fixings, completed with white Cristalplant® elements or in white marble of Carrara or black Marquinia marble. Complete with fixing kit.

| Height: | 4.5 cm  | 1" 3/4 inches |
|---------|---------|---------------|
| Width:  | 12 cm   | 4" 3/4 inches |
| Depth:  | 12.6 cm | 5" inches     |

## Main dimensions