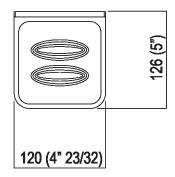

| Height: | 4.5 cm  | 1" 3/4 inches |
|---------|---------|---------------|
| Width:  | 12 cm   | 4" 3/4 inches |
| Depth:  | 12.6 cm | 5" inches     |