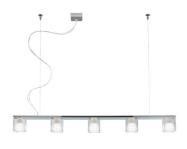

#### Dimensions

Voltage 220-240V

Socket 5xG9

#### Light source and alternative bulbs cod. A11010C01 cod. A11003C20

G9 5x3,5W - LED Max Watt. 5x48W

G9 5x48W HSGST

Material

Crystal glass - Metal

Available diffuser colours Transparent

Available structure colours Chrome