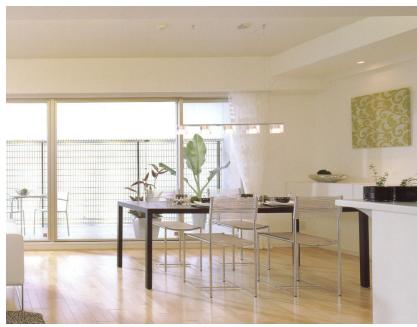

## **CUBETTO** D28A0500

Pamio Design

Description

Pendant lamp with glass diffusers made of crystal, sandblasted inside. Polished chrome-plated metal structure.