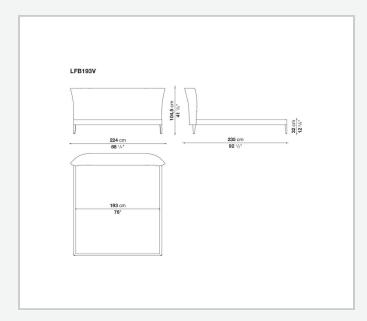

## MAXALTO

# Febo

BEDS

2009

Antonio Citterio



#### Description

The Febo bed is available in different sizes with an elegant headboard and the added comfort of two back cushions. The single material and the visible blanket stitch are the characteristic features.

### **Technical** information

1

Internal frame tubular steel and steel profiles Internal frame upholstery Bayfit® flexible cold shaped polyurethane foam, polyester fibre cover Back cushion (LFB60) down feather and polyester fibre, pillow style typology Slatted base tubular steel and wood multi-layered slats Ferrules thermoplastic material Cover fabric or leather (blanket stitching)

## Technical drawings