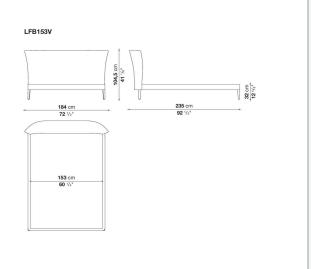

## MAXALTO

# Febo

BEDS

2009

Antonio Citterio



#### Description

The Febo bed is available in different sizes with an elegant headboard and the added comfort of two back cushions. The single material and the visible blanket stitch are the characteristic features.

### **Technical** information

1

Internal frame tubular steel and steel profiles Internal frame upholstery Bayfit® flexible cold shaped polyurethane foam, polyester fibre cover Back cushion (LFB60) down feather and polyester fibre, pillow style typology Slatted base tubular steel and wood multi-layered slats Ferrules thermoplastic material Cover fabric or leather (blanket stitching)

## Technical drawings