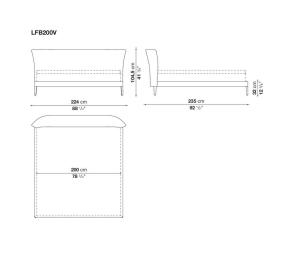

## MAXALTO

# Febo

BEDS

2009

Antonio Citterio



#### Description

The Febo bed is available in different sizes with an elegant headboard and the added comfort of two back cushions. The single material and the visible blanket stitch are the characteristic features.

### **Technical** information

1

Internal frame tubular steel and steel profiles Internal frame upholstery Bayfit® flexible cold shaped polyurethane foam, polyester fibre cover Back cushion (LFB60) down feather and polyester fibre, pillow style typology Slatted base tubular steel and wood multi-layered slats Ferrules thermoplastic material Cover fabric or leather (blanket stitching)

## Technical drawings