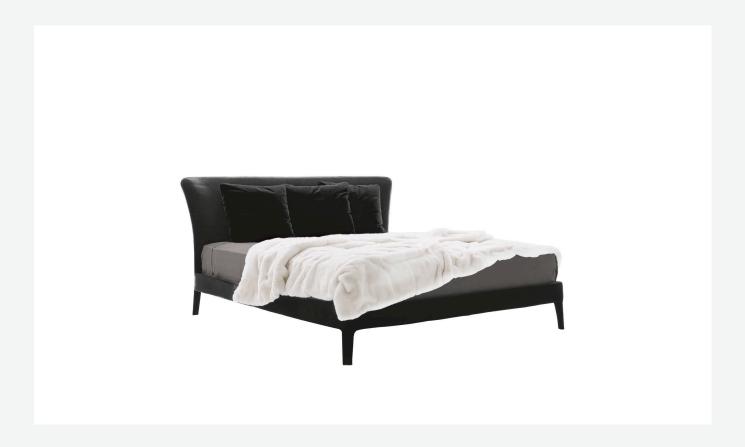

#### Description

The Febo bed is available in different sizes with an elegant headboard and the added comfort of two back cushions. The single material and the visible blanket stitch are the characteristic features.