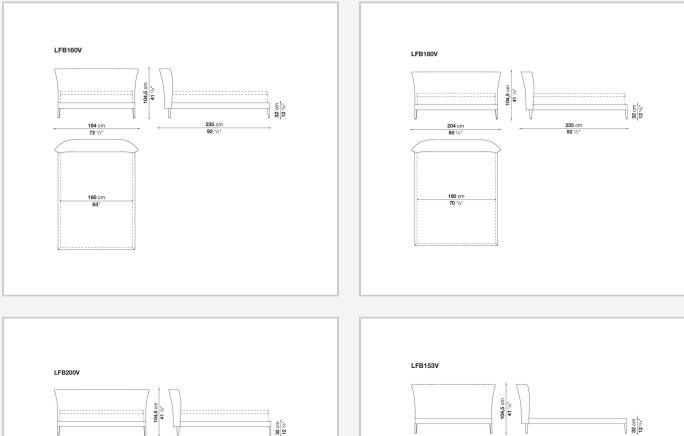

## MAXALTO

# Febo

BEDS

2009

Antonio Citterio



#### Description

The Febo bed is available in different sizes with an elegant headboard and the added comfort of two back cushions. The single material and the visible blanket stitch are the characteristic features.

### **Technical** information

1

Internal frame tubular steel and steel profiles Internal frame upholstery Bayfit® flexible cold shaped polyurethane foam, polyester fibre cover Back cushion (LFB60) down feather and polyester fibre, pillow style typology Slatted base tubular steel and wood multi-layered slats Ferrules thermoplastic material Cover fabric or leather (blanket stitching)

## Technical drawings